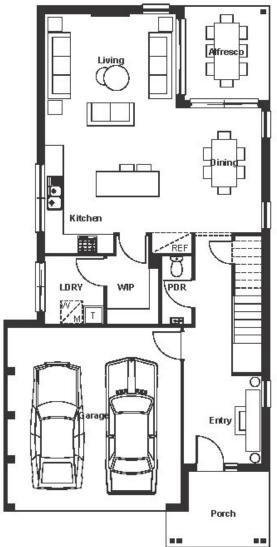

Bridgehampton facade option
- Fully Ducted Air Conditioning
- 20mm stone benchtops to Kitchen & Bathroom
- 2590mm ceilings
- 20 x LED downlights
- Concrete driveway

| 4 BED      | 2.5 BATH     |                             | 2 CAR       |
|------------|--------------|-----------------------------|-------------|
| HOUSE SIZE |              | <b>222.8</b> M <sup>2</sup> |             |
| LAND SIZE  |              | <b>300 M</b> <sup>2</sup>   |             |
| \$1,224    | , <b>900</b> | (PAC)                       | (AGE PRICE) |
| \$439,900  |              | (HOUSE PRICE)               |             |
| \$785      | ,000         | (L                          | AND PRICE)  |
|            |              |                             |             |

1800 227 635 TheHillsOfCarmel.com.au







## **GROUND FLOOR**

**FIRST FLOOR** 

+

•

0

Upper Living

WC

inen

 $\supset$ 

Bath G

Ensuite

Bed 1

-

\$

Robe

Robe

\$

•

Bed 4

Bed 3

Bed 2



Andy Iran 0481 012 639 atran@edenbraehomes.com.au