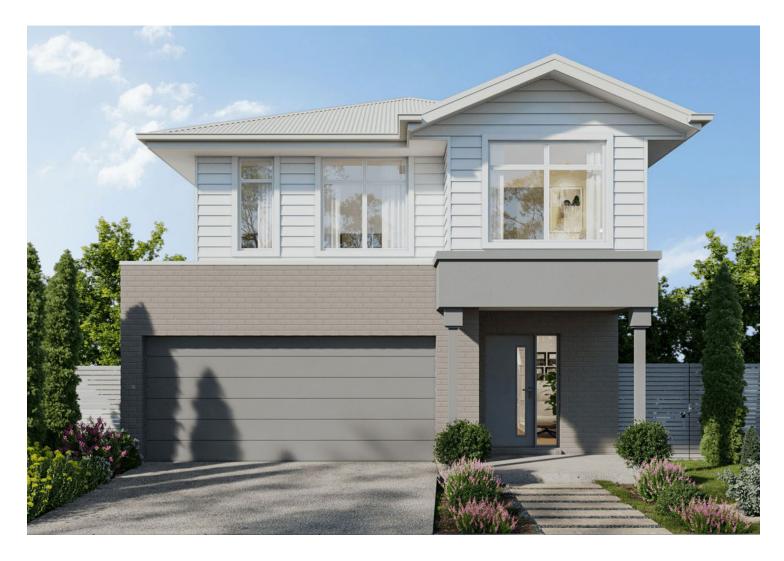

## LOT 4473

MONCLER 24 HOUSE & LAND PACKAGE

INCLUSIONS:

- 7 Star BASIX building requirements
- Bridgehampton facade option
- Fully Ducted Air Conditioning
- 20mm stone benchtops to Kitchen & Bathroom
- 2590mm ceilings
- 20 x LED downlights
- Concrete driveway

| 4 BED      | 2.5 BATH     |                             | 2 CAR       |
|------------|--------------|-----------------------------|-------------|
| HOUSE SIZE |              | <b>222.8</b> M <sup>2</sup> |             |
| LAND SIZE  |              | <b>300 M</b> <sup>2</sup>   |             |
| \$1,224    | , <b>900</b> | (PAC)                       | (AGE PRICE) |
| \$439,900  |              | (HOUSE PRICE)               |             |
| \$785      | ,000         | (L                          | AND PRICE)  |
|            |              |                             |             |