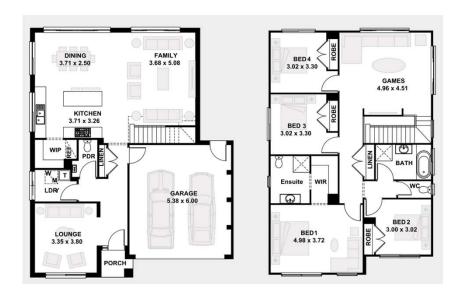

# MARKETING PACKAGE HOME+LAND

Bella 27  $\blacktriangleright 4 \neq 2 \Rightarrow 2$ 