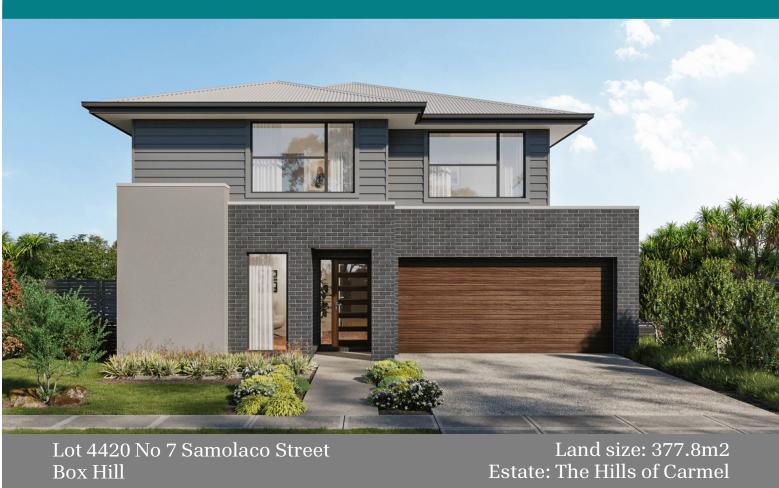

# MARKETING PACKAGE HOME+LAND

Bella 27  $\blacktriangleright 4 \neq 2 \Rightarrow 2$ 

### INDICATIVE \$1,289,900 TOTAL

Home Price \$452,900\* Land Price \$837,000

#### **FEATURED INCLUSIONS**

- EBXpress Series Inclusions
- 7 Star BASIX Building Requirements
- Horizon facade option
- Mid Year Offer Promotion included
- Tiles to Porch
- · Ducted air-conditioning
- 2590mm ceilings to Ground Floor
- 30 x LED downlights
- Allowance for concrete driveway