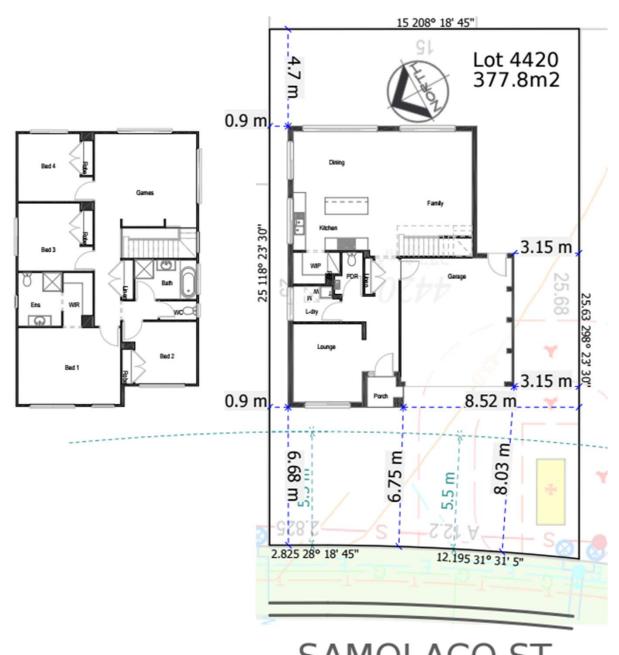

### Proposed home on land (siting plan)

SAMOLACO ST

\*Home price is an indicative build price with featured inclusions and allowances for site specific costs relating to nominated block of land. Site cost components will be fixed with a \$250 initial deposit to Eden Brae Homes, which starts the process of undertaking fieldwork reports and site investigation. Final land price and availability to be confirmed with selling agent and/or developer. Depicted façade may incur additional charges for external applied finishes and floor plan may vary depending on facade footprint. All proposed home designs are subject to Developer design review panel, council and/or PCA final approval and aligned to Eden Brae Homes Procedure of Purchase. All prices are GST inclusive. Eden Brae Homes reserves the right to change prices without notice. Please contact Andy Tran on 02 8859 5857 or 0481 012 639 (Saturday to Wednesday from 10am to 5pm) for a detailed preliminary estimate (price breakdown) relating to this specific marketing package. Builders Licence Number 120300C. Effective November 2024