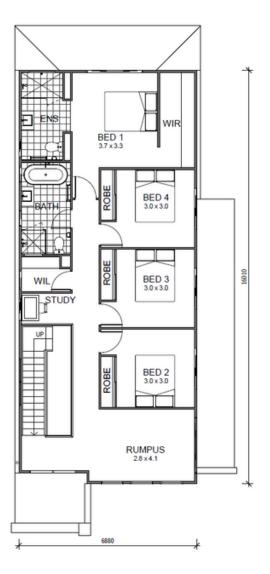

## Call: Rosa 0429 651 988

Email: rosa.dann@tempoliving.com.au

Symphony III Essence Facade
Lot area: 320 m2 | House Area 255 m2

The Hills of Carmel \$1,301,360

Option to Build Now Pay Later! No out of pocket loan repayments for 12 months Guaranteed Build Time