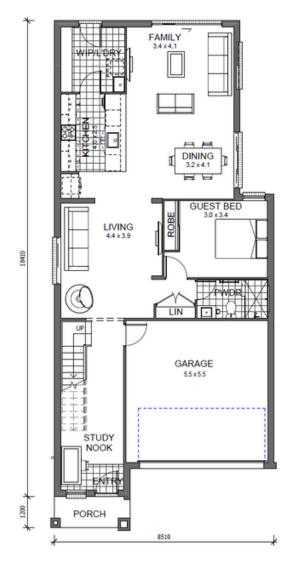

## Call: Rosa 0429 651 988

Email: rosa.dann@tempoliving.com.au

Symphony III Essence Facade
Lot area: 320 m2 | House Area 255 m2

The Hills of Carmel \$1,301,360

Option to Build Now Pay Later! No out of pocket loan repayments for 12 months Guaranteed Build Time