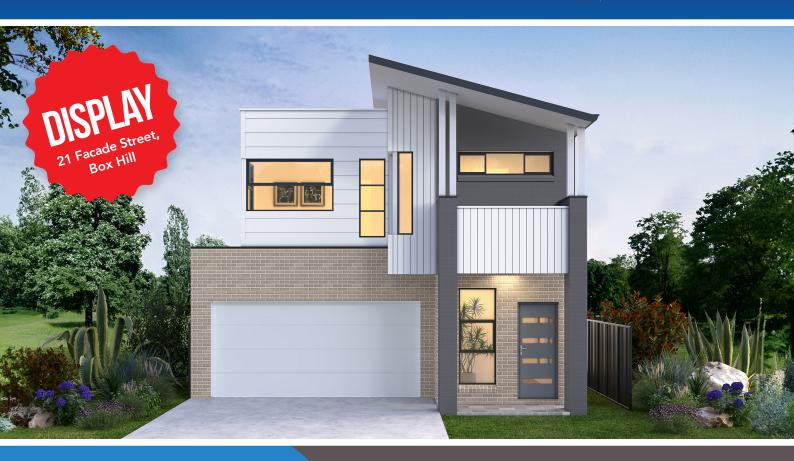

## HOME & LAND PACKAGE

CALYPSO 28 Ground Floor 5<sup>™</sup> Guest Bedroom

Lots 4525 Bluegate St Hills of Carmel Estate BOX HILL

ref 4525L787.5k.H585.4K

Nov 2024

6.6KW solar power package. EV charging provision to garage. Concrete COLORTOP driveway up to garage.

SCAN HERE FOR OUR NEAREST DISPLAY HOMES