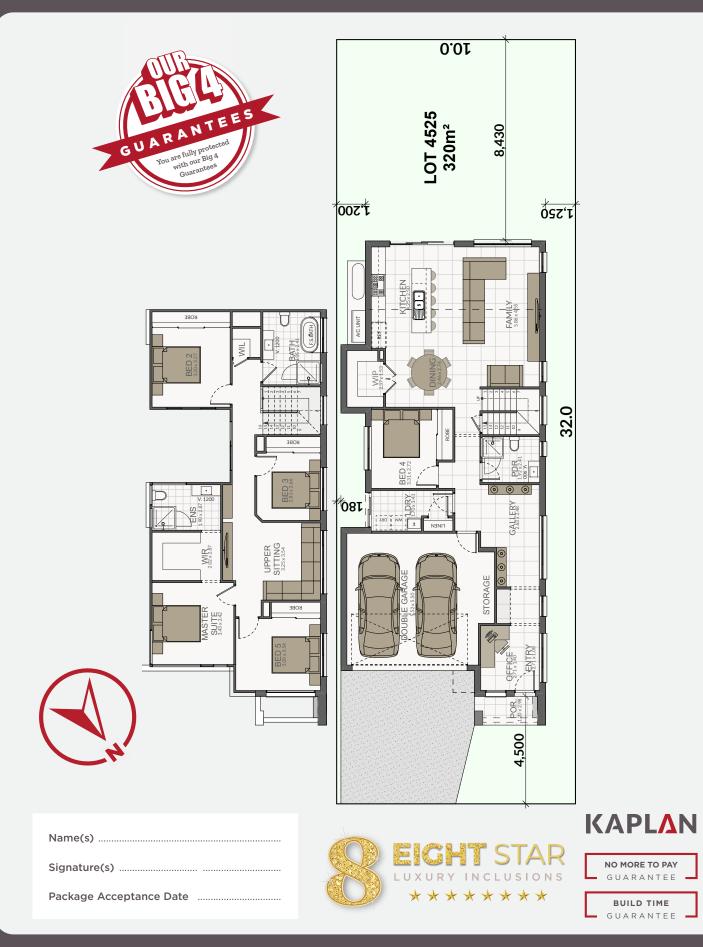

## HOME & LAND PACKAGE

CALYPSO 28 Ground Floor 5<sup>™</sup> Guest Bedroom

Lots 4525 Bluegate St Hills of Carmel Estate BOX HILL

ref 4525L787.5k.H585.4K

Nov 2024

6.6KW solar power package. EV charging provision to garage. Concrete COLORTOP driveway up to garage.

40mm stone benchtops to kitchen. Glass kitchen splashback. Seamless undermount kitchen sink. Full height tiles to bathroom walls. Hilton glass frameless shower screens. Porcelain 600mm tiles to main floors. Valentino glass staircase with timber post & rail (2 storey homes). 2.7m high ceilings to ground floor. LED lighting throughout entire home. Cozy-Life electric fireplace. Actron ducted air conditioning. High gloss polyurethane kitchen. Westinghouse 900mm jumbo size cooker & canopy hood. Fly Screens to all windows In wall toilet cistern & Intelligent washer toilet Wall hung Noosa vanities with stone benches. Luxury cut pile anti-shock carpets. Touchscreen modern alarm system. Plus much much more!

ASK US ABOUT OUR BIG 4 GUARANTEES!

ΚΑΡΙΔΝ

## LIFETIME STRUCTURAL GUARANTEE