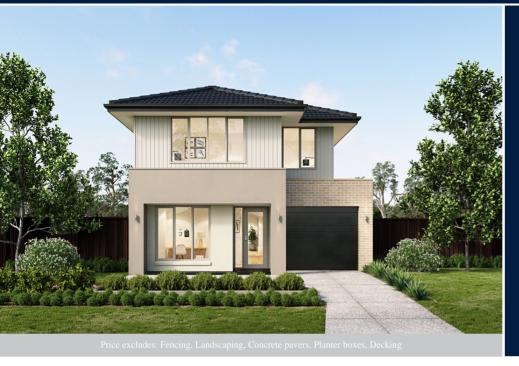

### \$1,334,930\*

LOT 4545 BLUEGATE STREET HILLS OF CARMEL BOX HILL

MIDDLETON 25 ASPIRE FACADE

BLOCK SIZE | 318.5M<sup>2</sup>

#### PACKAGE INCLUDES:

THE MIDDLETON 25 WITH ASPIRE FACADE BUILT TO OUR INDUSTRY LEADING BASE SPECIFICATIONS AND LAND, PLUS:

- ✓ Fixed site costs & BASIX
- ✓ Lifetime structural guarantee#
- ✓ Reverse cycle ducted air conditioning~
- ✓ Concrete driveway & path
- $\checkmark$  Caesarstone benchtops to kitchen
- $\checkmark$  Caesarstone benchtops to bathrooms
- ✓ Rainwater tank
- $\checkmark$  Developer requirements
- ✓ Fisher & Paykel 900mm cooktop, oven & rangehood
- ✓ And much more...