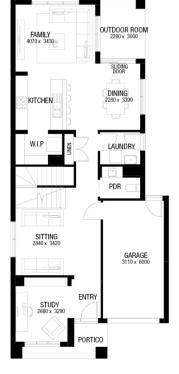

### \$1,334,930\*

LOT 4545 BLUEGATE STREET HILLS OF CARMEL BOX HILL

MIDDLETON 25 ASPIRE FACADE

BLOCK SIZE | 318.5M<sup>2</sup>

#### PACKAGE INCLUDES:

THE MIDDLETON 25 WITH ASPIRE FACADE BUILT TO OUR INDUSTRY LEADING BASE SPECIFICATIONS AND LAND, PLUS:

- ✓ Fixed site costs & BASIX
- ✓ Lifetime structural guarantee#
- ✓ Reverse cycle ducted air conditioning~
- ✓ Concrete driveway & path
- $\checkmark$  Caesarstone benchtops to kitchen
- $\checkmark$  Caesarstone benchtops to bathrooms
- ✓ Rainwater tank
- $\checkmark$  Developer requirements
- ✓ Fisher & Paykel 900mm cooktop, oven & rangehood
- ✓ And much more...