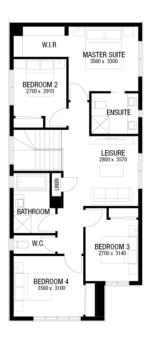

### \$1,334,930\*

LOT 4545 BLUEGATE STREET HILLS OF CARMEL BOX HILL

MIDDLETON 25 ASPIRE FACADE

BLOCK SIZE | 318.5M<sup>2</sup>

#### PACKAGE INCLUDES:

THE MIDDLETON 25 WITH ASPIRE FACADE BUILT TO OUR INDUSTRY LEADING BASE SPECIFICATIONS AND LAND, PLUS:

- ✓ Fixed site costs & BASIX
- ✓ Lifetime structural guarantee#
- ✓ Reverse cycle ducted air conditioning~
- ✓ Concrete driveway & path
- $\checkmark$  Caesarstone benchtops to kitchen
- $\checkmark$  Caesarstone benchtops to bathrooms
- ✓ Rainwater tank
- $\checkmark$  Developer requirements
- ✓ Fisher & Paykel 900mm cooktop, oven & rangehood
- ✓ And much more...