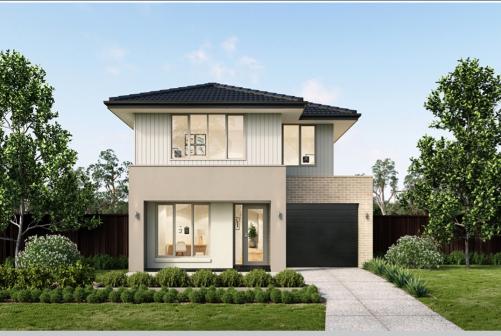

## metricon

Price excludes: Fencing, Landscaping, Concrete pavers, Planter boxes, Deckin

\$1,326,766°

LOT 4413 CASPIAN STREET THE HILLS OF CARMEL BOX HILL

MIDDLETON 25 ASPIRE FACADE

BLOCK SIZE | 309.1M<sup>2</sup>

## PACKAGE INCLUDES:

THE MIDDLETON 25 WITH ASPIRE FACADE BUILT TO OUR INDUSTRY LEADING BASE SPECIFICATIONS AND LAND, PLUS:

- √ Fixed site costs & BASIX
- √ Lifetime structural guarantee#
- ✓ White ant resistant structural T2 framing
- ✓ Outdoor room
- ✓ Reverse cycle ducted air conditioning~
- ✓ Carpet & tile floor coverings
- ✓ Concrete driveway & path
- √ Remote controlled sectional overhead garage door
- ✓ Rainwater tank
- ✓ Current promotion
- 20mm Caesarstone benchtops to kitchen & bathrooms
- ✓ And much more...