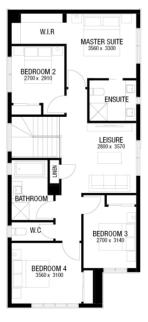

## PACKAGE INCLUDES:

THE MIDDLETON 25 WITH ASPIRE FACADE BUILT TO OUR INDUSTRY LEADING BASE SPECIFICATIONS AND LAND, PLUS:

- √ Fixed site costs & BASIX
- √ Lifetime structural guarantee#
- ✓ White ant resistant structural T2 framing
- ✓ Outdoor room
- ✓ Reverse cycle ducted air conditioning~
- ✓ Carpet & tile floor coverings
- ✓ Concrete driveway & path
- √ Remote controlled sectional overhead garage door
- ✓ Rainwater tank
- ✓ Current promotion
- 20mm Caesarstone benchtops to kitchen & bathrooms
- ✓ And much more...