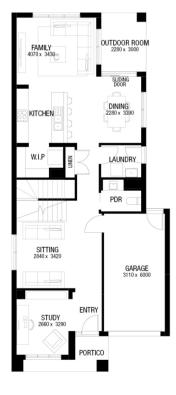

## PACKAGE INCLUDES:

THE MIDDLETON 25 WITH ASPIRE FACADE BUILT TO OUR INDUSTRY LEADING BASE SPECIFICATIONS AND LAND, PLUS:

- √ Fixed site costs & BASIX
- √ Lifetime structural guarantee#
- ✓ White ant resistant structural T2 framing
- ✓ Outdoor room
- ✓ Reverse cycle ducted air conditioning~
- ✓ Carpet & tile floor coverings
- ✓ Concrete driveway & path
- √ Remote controlled sectional overhead garage door
- ✓ Rainwater tank
- ✓ Current promotion
- 20mm Caesarstone benchtops to kitchen & bathrooms
- ✓ And much more...