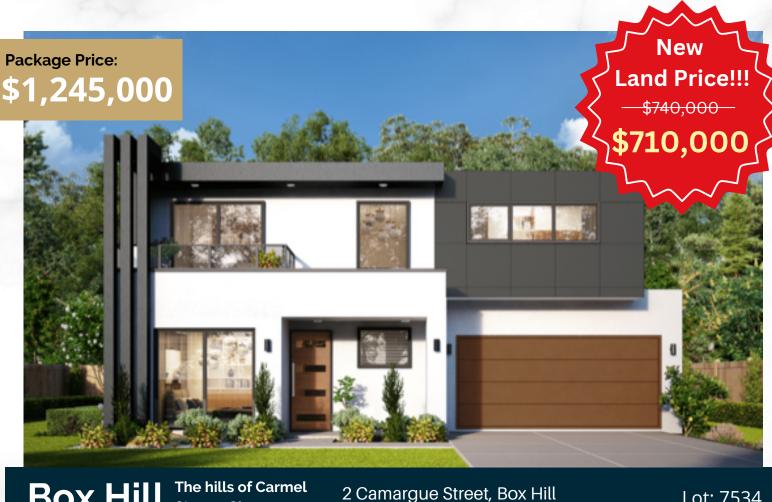

Box Hill The hills of Carmel Stage 7CL Registered

Lot: 7534

3 🛁 2 🛋

5💻

Larch 24

## Land: 270.3m<sup>2</sup> House: 218.4m<sup>2</sup> Lot width: 15.91m Land Price: \$710,000