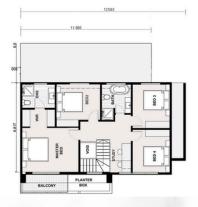

## Land: 270.3m<sup>2</sup> House: 218.4m<sup>2</sup> Lot width: 15.91m Land Price: \$710,000