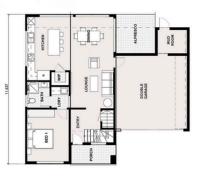

## Land: 270.3m<sup>2</sup> House: 218.4m<sup>2</sup> Lot width: 15.91m Land Price: \$710,000