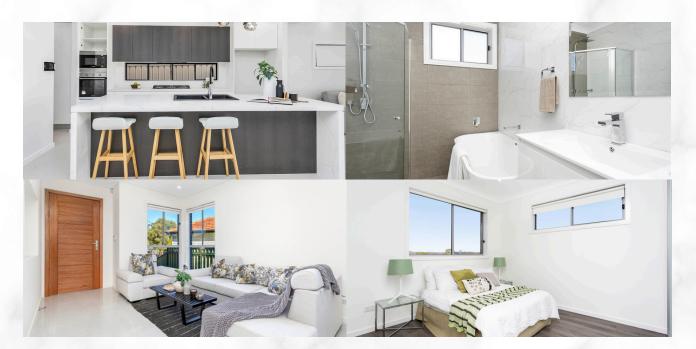

## LUXURY INCLUSION HIGHLIGHTS:

- Architecture modern façade design
- SMARTPANEL structural steel and • 90mm LGS steel frame system.
- 2700mm ground floor ceiling height, 2500mm first floor ceiling height
- Glass Balustrade Stair subject to design Double glazed window
- 600x600 tiles flooring to GF and engineered timber flooring to FF
- 40mm stone benchtop with waterfall edge to kitchen
- Niches to bathroom and ensuite shower
- 900mm stainless steel Kleenmaid cooktop, oven and rangehood
- DAIKIN Ducted air conditioning (2-zone)
- Full LED downlights throughout.
- Fully walll-to-ceiling in all bathrooms & Ensuite
- Mailbox, flyscreen and clothing line included
- Full turnkey package: coloured concrete driveway and soft landscaping included

## PREMIUM INCLUSIONS

- ✓ Fixed site costs, no surprises
- ✓ 2700mm raised ground ceiling height
- ✓ DAIKIN 2-Zone Ducted Air conditioner
- ✓ Generously turfed and landscaped
- ✓ 40mm stone benchtop with waterfall edge to kitchen
- 600x600 tiled flooring to GF and engineered timber floor throughout Superior fittings and fixtures
- / LED Downlights throughout
- Full wall tiling to all bathrooms and ensuite
- Niches to bathroom and ensuite showers

- ✓ Glass Balustrade Stair subject to design
- ✓ Double glazed window meets the new 7star Basix standard
- Flyscreens provided to all windows & quality roller blinds throughout
- Colour through concrete driveway
- / Clothesline & letterbox
- Multi-coat paint system
- All homes include 7 Star BASIX requirements
- Professionally selected external and internal colours and materials
  - Laundry Laminated cabinetry with stone benchtop and 45L drop.in tub dishwasher