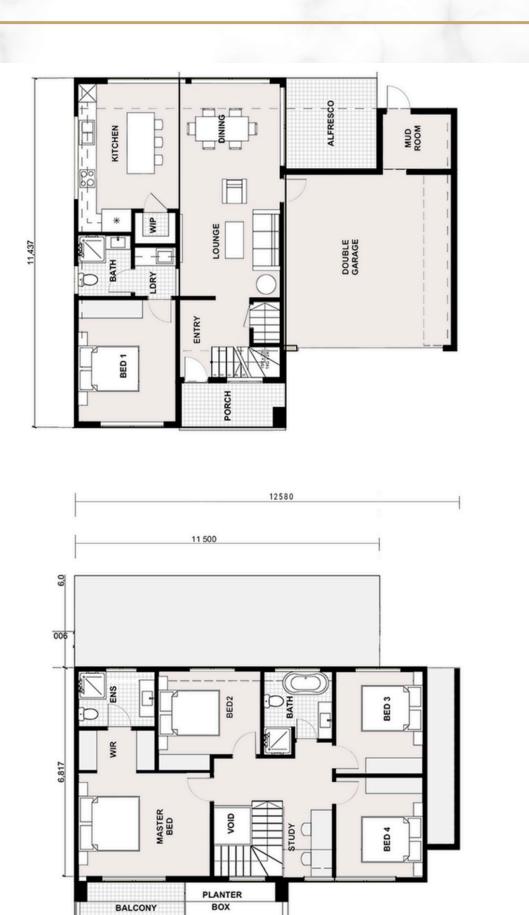

## Land: 270.3m<sup>2</sup> House: 218.4m<sup>2</sup> Lot width: 15.91m Land Price: \$710,000