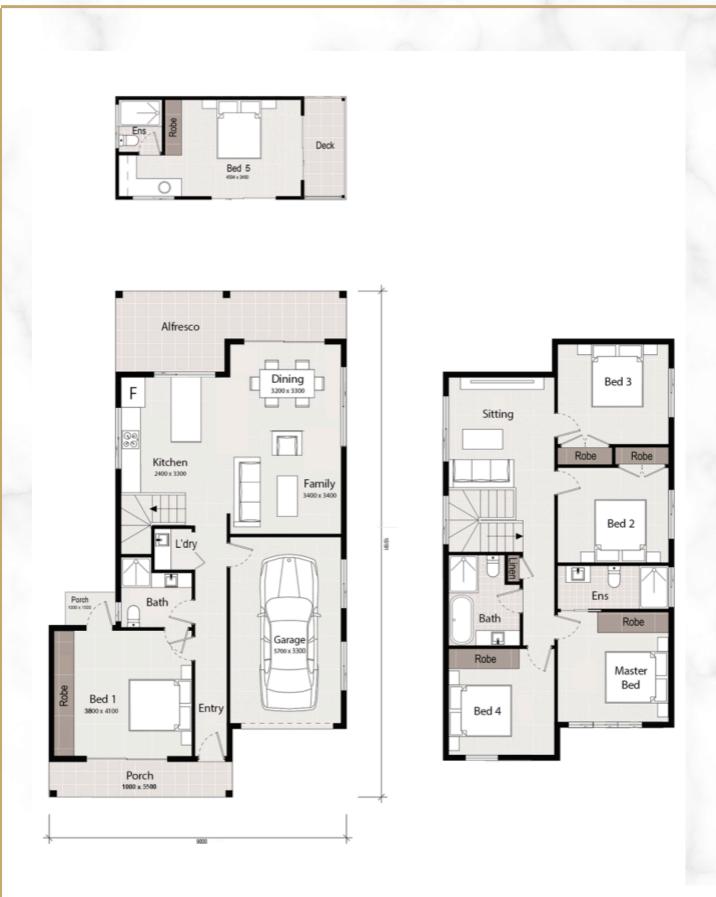

Box Hill The hills of CarmelSTEEPLECHASE STREETLot: 4479RegisteredPalm 24 D&S $6 \rightleftharpoons 4 \rightleftharpoons 1 \boxdot$ 

Land: 300m<sup>2</sup> House: 216.6m<sup>2</sup>

Lot width: 10m

Land Price: \$785,000