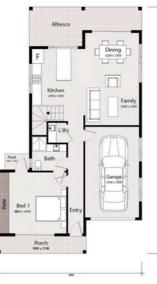

Box Hill The hills of CarmelSTEEPLECHASE STREETLot: 4479RegisteredPalm 24 D&S $6 \rightleftharpoons 4 \rightleftharpoons 1 \boxdot$ 

Land: 300m<sup>2</sup> House: 216.6m<sup>2</sup>

Lot width: 10m

Land Price: \$785,000