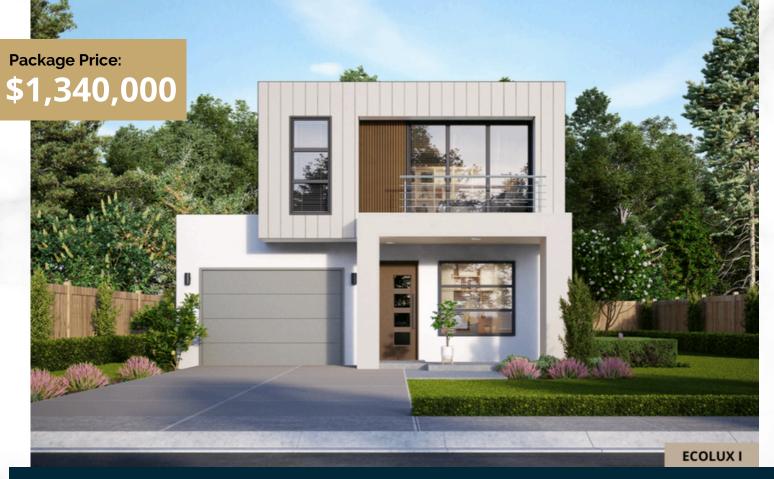

Box Hill The hills of CarmelSTEEPLECHASE STREETLot: 4479RegisteredPalm 24 D&S $6 \rightleftharpoons 4 \rightleftharpoons 1 \boxdot$ 

Land: 300m<sup>2</sup> House: 216.6m<sup>2</sup>

Lot width: 10m

Land Price: \$785,000