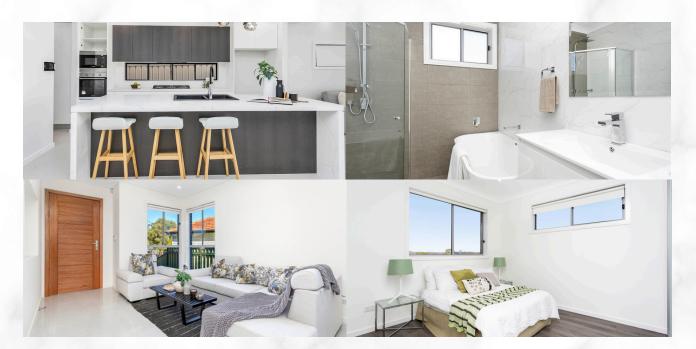

## LUXURY INCLUSION HIGHLIGHTS:

- Architecture modern façade design
- SMARTPANEL structural steel and 90mm LGS steel frame system.
- 2700mm ground floor ceiling height, 2500mm first floor ceiling height
- Glass Balustrade Stair subject to design Double glazed window
- 600x600 tiles flooring to GF and engineered timber flooring to FF
- 40mm stone benchtop with waterfall edge to kitchen
- Niches to bathroom and ensuite shower
- 900mm stainless steel Kleenmaid cooktop, oven and rangehood
- DAIKIN Ducted air conditioning (2-zone)
- Full LED downlights throughout.
- Fully walll-to-ceiling in all bathrooms & Ensuite
- Mailbox, flyscreen and clothing line included
- Full turnkey package: coloured concrete driveway and soft landscaping included

## PREMIUM INCLUSIONS

- ✓ Fixed site costs, no surprises
- ✓ 2700mm raised ground ceiling height
- ✓ DAIKIN 2-Zone Ducted Air conditioner
- ✓ Generously turfed and landscaped
- ✓ 40mm stone benchtop with waterfall edge to kitchen
- 600x600 tiled flooring to GF and engineered timber floor throughout Superior fittings and fixtures
- / LED Downlights throughout
- Full wall tiling to all bathrooms and ensuite
- Niches to bathroom and ensuite showers

- ✓ Glass Balustrade Stair subject to design
- ✓ Double glazed window meets the new 7star Basix standard
- Flyscreens provided to all windows & quality roller blinds throughout
- Colour through concrete driveway
- / Clothesline & letterbox
- Multi-coat paint system
- All homes include 7 Star BASIX requirements
- Professionally selected external and internal colours and materials
  - Laundry Laminated cabinetry with stone benchtop and 45L drop.in tub dishwasher