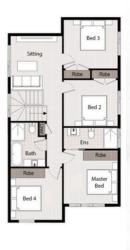

Box Hill The hills of CarmelSTEEPLECHASE STREETLot: 4479RegisteredPalm 24 D&S $6 \rightleftharpoons 4 \rightleftharpoons 1 \boxdot$ 

Land: 300m<sup>2</sup> House: 216.6m<sup>2</sup>

Lot width: 10m

Land Price: \$785,000