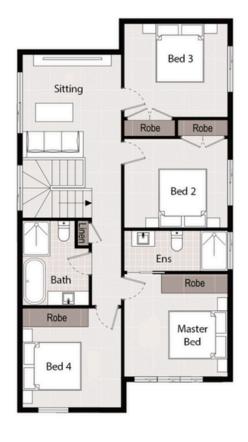

Box Hill The hills of Carmel STEEPLECHASE STREET

Lot: 4479

Registered

Palm 21D

House: 191m<sup>2</sup> Land: 300m<sup>2</sup>

Lot width: 10m

Land Price: \$785,000