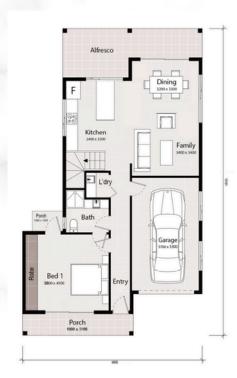

Box Hill The hills of Carmel STEEPLECHASE STREET

Lot: 4479

Registered

Palm 21D

House: 191m<sup>2</sup> Land: 300m<sup>2</sup>

Lot width: 10m

Land Price: \$785,000