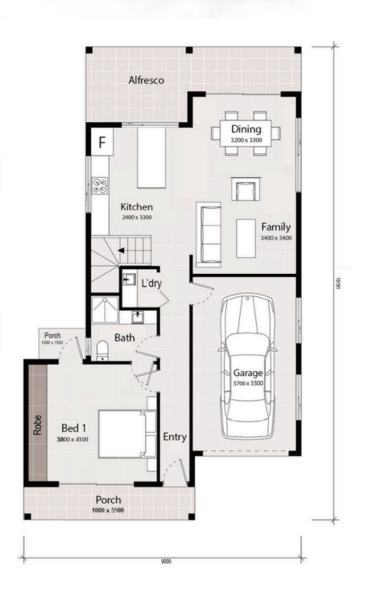

Box Hill The hills of Carmel STEEPLECHASE STREET

Lot: 4479

Registered

Palm 21D

House: 191m<sup>2</sup> Land: 300m<sup>2</sup>

Lot width: 10m

Land Price: \$785,000