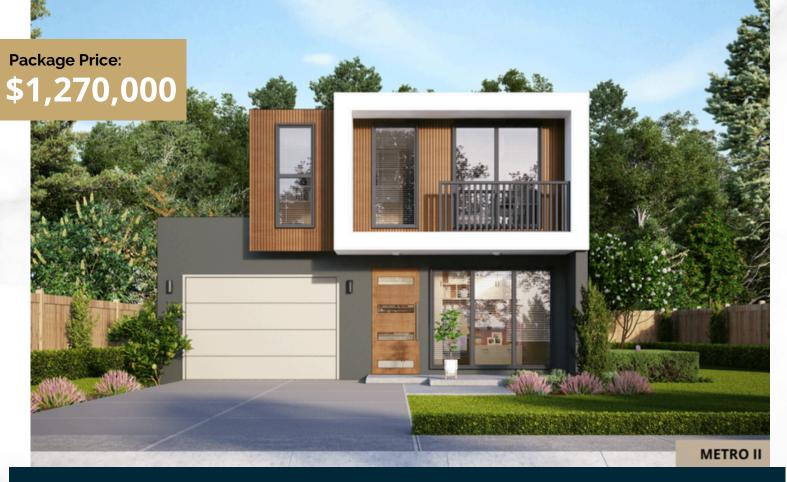

Box Hill The hills of Carmel STEEPLECHASE STREET

Lot: 4479

Registered

Palm 21D

House: 191m<sup>2</sup> Land: 300m<sup>2</sup>

Lot width: 10m

Land Price: \$785,000