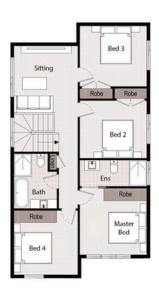

Box Hill The hills of Carmel STEEPLECHASE STREET

Lot: 4479

Registered

Palm 21D

House: 191m<sup>2</sup> Land: 300m<sup>2</sup>

Lot width: 10m

Land Price: \$785,000