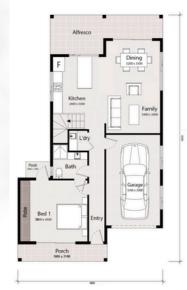

**Box Hill** The hills of Carmel STEEPLECHASE STREET

Lot: 4473

Registered

Palm 24 D&S

Lot width: 10m Land Price: \$785,000 House: 216.6m<sup>2</sup> Land: 300m<sup>2</sup>