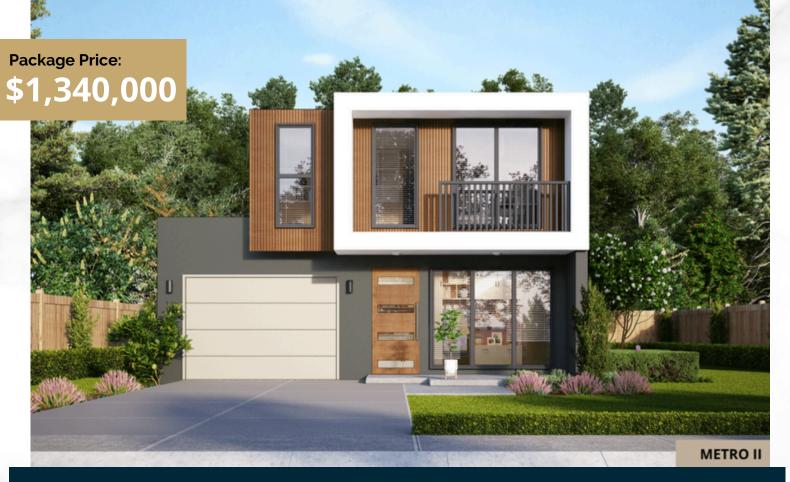

**Box Hill** The hills of Carmel STEEPLECHASE STREET

Lot: 4473

Registered

Palm 24 D&S

Lot width: 10m Land Price: \$785,000 House: 216.6m<sup>2</sup> Land: 300m<sup>2</sup>

## **LUXURY INCLUSION HIGHLIGHTS:**

- Architecture modern façade design
- SMARTPANEL structural steel and 90mm LGS steel frame system.
- · 2700mm ground floor ceiling height, 2500mm first floor ceiling height
- Glass Balustrade Stair subject to design Double glazed window
- 600x600 tiles flooring to GF and engineered timber flooring to FF
- 40mm stone benchtop with waterfall edge to kitchen
- Niches to bathroom and ensuite shower
- 900mm stainless steel Kleenmaid cooktop, oven and rangehood
- DAIKIN Ducted air conditioning (2-zone)
- Full LED downlights throughout.
- Fully walll-to-ceiling in all bathrooms & Ensuite
- Mailbox, flyscreen and clothing line included
- Full turnkey package: coloured concrete driveway and soft landscaping included