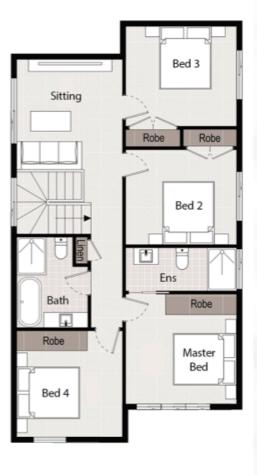

**Box Hill** The hills of Carmel STEEPLECHASE STREET

Lot: 4473

Registered

Palm 24 D&S

Lot width: 10m Land Price: \$785,000 House: 216.6m<sup>2</sup> Land: 300m<sup>2</sup>