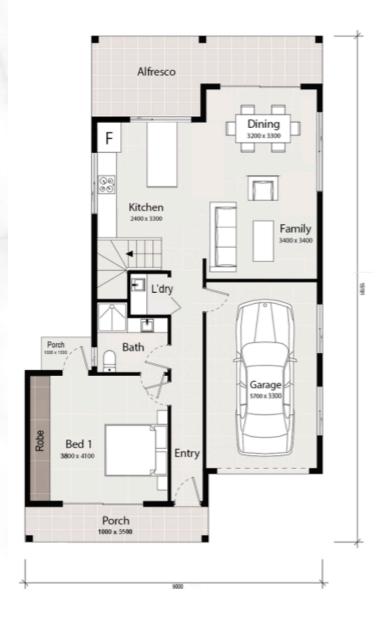

**Box Hill** The hills of Carmel STEEPLECHASE STREET

Lot: 4473

Registered

Palm 24 D&S

Lot width: 10m Land Price: \$785,000 House: 216.6m<sup>2</sup> Land: 300m<sup>2</sup>