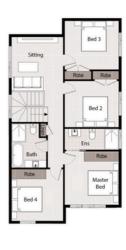

**Box Hill** The hills of Carmel STEEPLECHASE STREET

Lot: 4473

Registered

Palm 24 D&S

Lot width: 10m Land Price: \$785,000 House: 216.6m<sup>2</sup> Land: 300m<sup>2</sup>