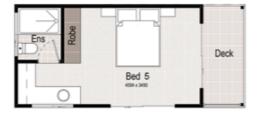

**Box Hill** The hills of Carmel STEEPLECHASE STREET

Lot: 4473

Registered

Palm 24 D&S

Lot width: 10m Land Price: \$785,000 House: 216.6m<sup>2</sup> Land: 300m<sup>2</sup>