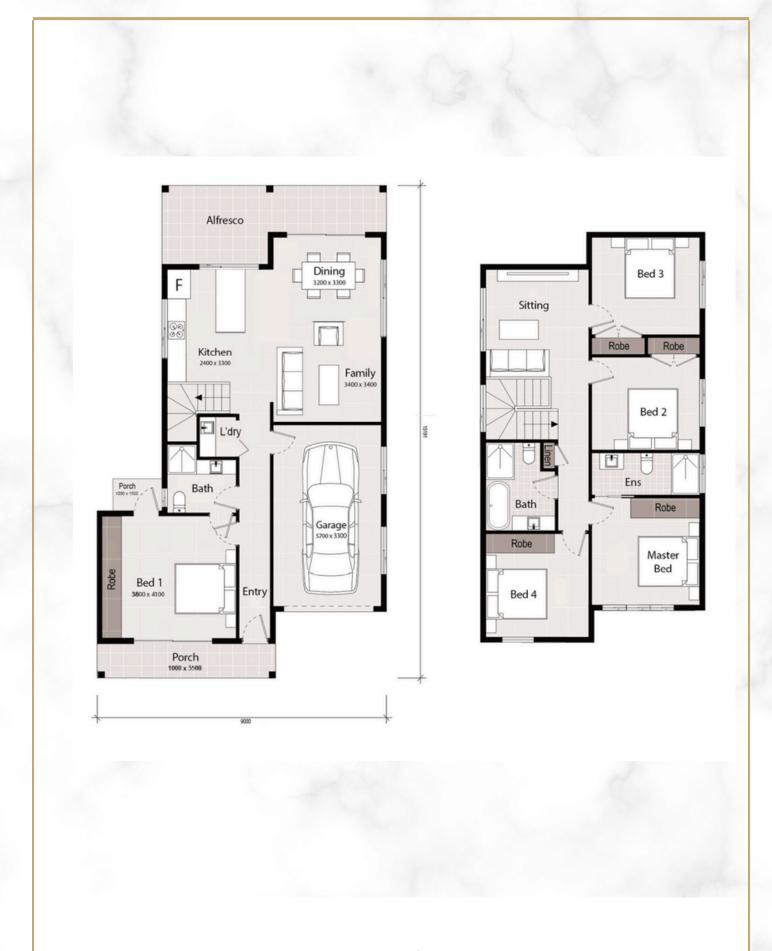

Box Hill The hills of Carmel STEEPLECHASE STREETLot: 4473RegisteredPalm 21D $5 \rightleftharpoons 3 \rightleftharpoons 1 \boxdot$ 

Land: 300m<sup>2</sup> House: 191m<sup>2</sup>

Lot width: 10m

Land Price: \$785,000