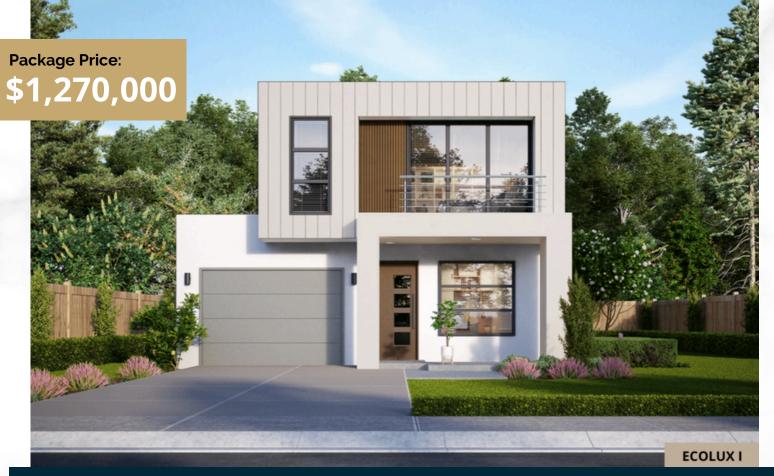

Box Hill The hills of Carmel STEEPLECHASE STREETLot: 4473RegisteredPalm 21D $5 \rightleftharpoons 3 \rightleftharpoons 1 \boxdot$ 

Land: 300m<sup>2</sup> House: 191m<sup>2</sup>

Lot width: 10m

Land Price: \$785,000