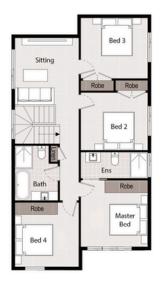

Box Hill The hills of Carmel STEEPLECHASE STREETLot: 4473RegisteredPalm 21D $5 \rightleftharpoons 3 \rightleftharpoons 1 \boxdot$ 

Land: 300m<sup>2</sup> House: 191m<sup>2</sup>

Lot width: 10m

Land Price: \$785,000