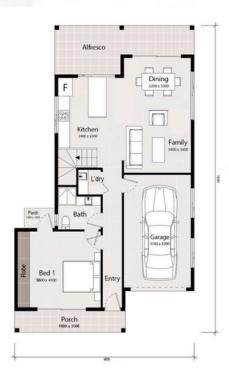

Box Hill The hills of Carmel STEEPLECHASE STREETLot: 4473RegisteredPalm 21D $5 \rightleftharpoons 3 \rightleftharpoons 1 \boxdot$ 

Land: 300m<sup>2</sup> House: 191m<sup>2</sup>

Lot width: 10m

Land Price: \$785,000