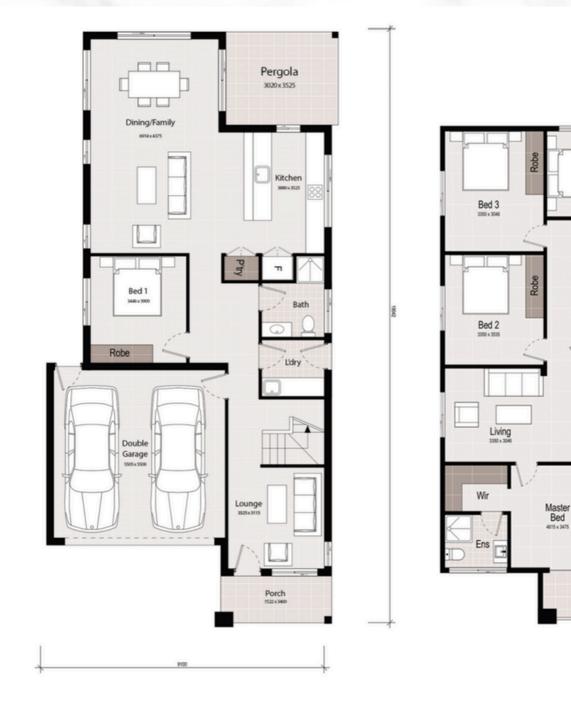

GROUND FLOOR

FIRST FLOOR

SEVENSTAR

0 M E S

FIRST FLOOR

Balcony

Bed 4

Robe

t

Bath

C