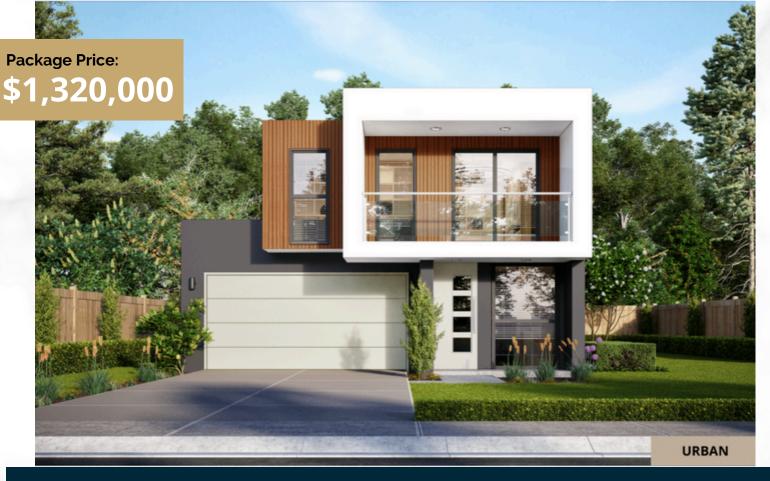

## **Box Hill** The hills of Carmel **STEEPLECHASE STREET** Registered Gardenia 25

Lot: 4472 3 🛁 2🛋

Land: 300m<sup>2</sup>

House: 229m<sup>2</sup>

Lot width: 10m

Land Price: \$785,000

5📇

## LUXURY INCLUSION HIGHLIGHTS:

- Architecture modern façade design
- SMARTPANEL structural steel and • 90mm LGS steel frame system.
- 2700mm ground floor ceiling height, 2500mm first floor ceiling height
- Glass Balustrade Stair subject to design Double glazed window
- 600x600 tiles flooring to GF and • engineered timber flooring to FF
- 40mm stone benchtop with waterfall edge to kitchen
- Niches to bathroom and ensuite shower
- 900mm stainless steel Kleenmaid cooktop, oven and rangehood
- DAIKIN Ducted air conditioning (2-zone)
- Full LED downlights throughout.
- Fully walll-to-ceiling in all b