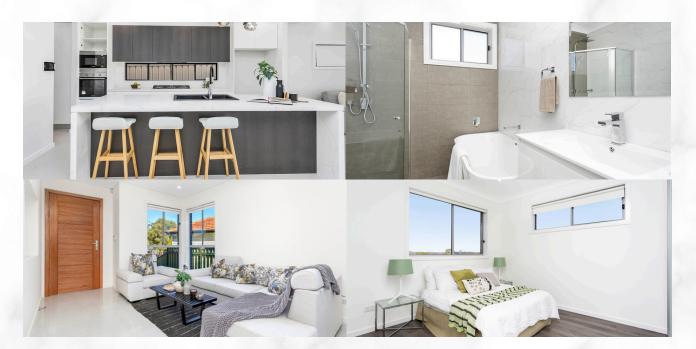

## LUXURY INCLUSION HIGHLIGHTS:

- Architecture modern façade design
- SMARTPANEL structural steel and • 90mm LGS steel frame system.
- 2700mm ground floor ceiling height, 2500mm first floor ceiling height
- Glass Balustrade Stair subject to design Double glazed window
- 600x600 tiles flooring to GF and • engineered timber flooring to FF
- 40mm stone benchtop with waterfall edge to kitchen
- Niches to bathroom and ensuite shower
- 900mm stainless steel Kleenmaid cooktop, oven and rangehood
- DAIKIN Ducted air conditioning (2-zone)
- Full LED downlights throughout.
- Fully walll-to-ceiling in all bathrooms & • Ensuite
- Mailbox, flyscreen and clothing line included
- Full turnkey package: coloured concrete driveway and soft landscaping included

## PREMIUM INCLUSIONS

- ✓ Fixed site costs, no surprises
- ✓ 2700mm raised ground ceiling height
- ✓ DAIKIN 2-Zone Ducted Air conditioner
- ✓ Generously turfed and landscaped
- ✓ 40mm stone benchtop with waterfall edge to kitchen
- 600x600 tiled flooring to GF and engineered timber floor throughout Superior fittings and fixtures
- / LED Downlights throughout
- Full wall tiling to all bathrooms and ensuite
- Niches to bathroom and ensuite showers

- ✓ Glass Balustrade Stair subject to design
- ✓ Double glazed window meets the new 7star Basix standard
- Flyscreens provided to all windows & quality roller blinds throughout
- Colour through concrete driveway
- / Clothesline & letterbox
- Multi-coat paint system
- All homes include 7 Star BASIX requirements
- Professionally selected external and internal colours and materials
  - Laundry Laminated cabinetry with stone benchtop and 45L drop.in tub dishwasher