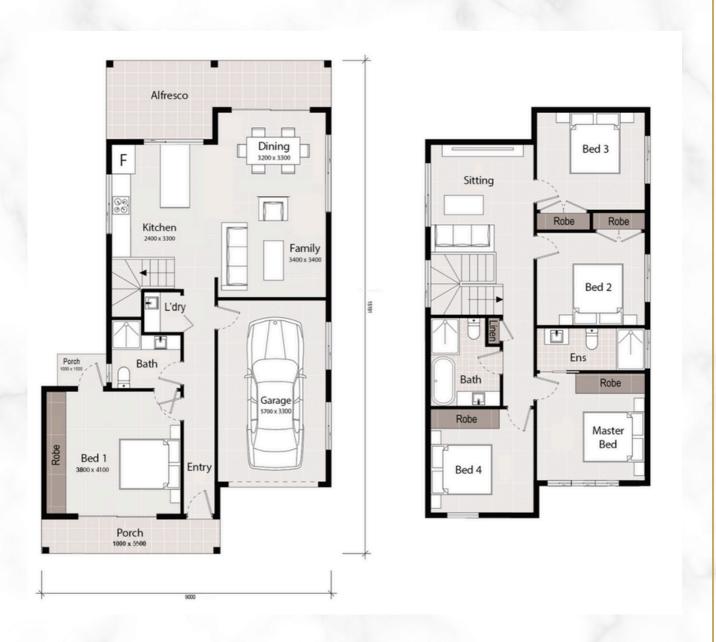

**Box Hill** The hills of Carmel

Bluegate Street

Lot: 4522

Land Registered

Palm 21 D

House: 191m<sup>2</sup> Land: 320m<sup>2</sup>

Lot width: 10m

Land Price: \$795,000