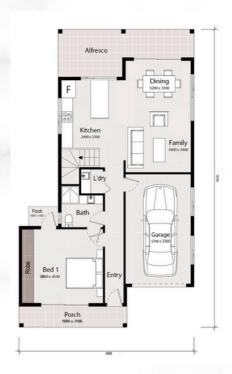

**Box Hill** The hills of Carmel

Bluegate Street

Lot: 4522

Land Registered

Palm 21 D

House: 191m<sup>2</sup> Land: 320m<sup>2</sup>

Lot width: 10m

Land Price: \$795,000