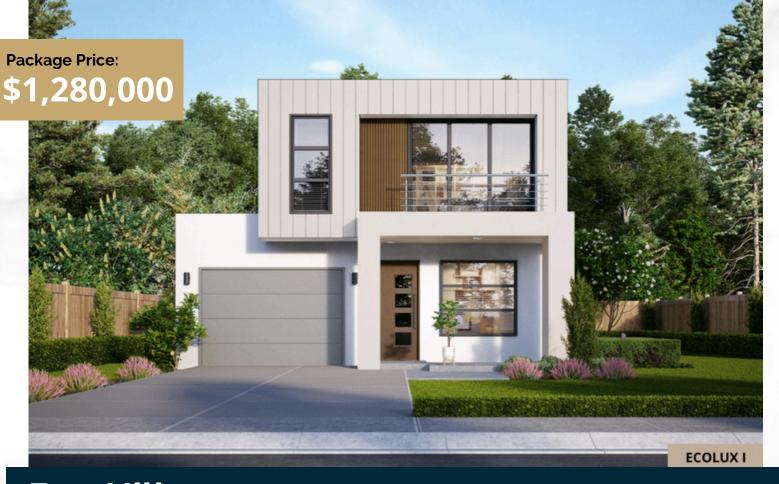

**Box Hill** The hills of Carmel

Bluegate Street

Lot: 4522

Land Registered

Palm 21 D

House: 191m<sup>2</sup> Land: 320m<sup>2</sup>

Lot width: 10m

Land Price: \$795,000