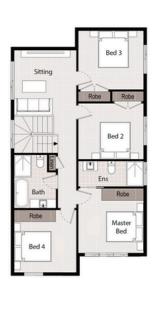

**Box Hill** The hills of Carmel

Bluegate Street

Lot: 4522

Land Registered

Palm 21 D

House: 191m<sup>2</sup> Land: 320m<sup>2</sup>

Lot width: 10m

Land Price: \$795,000