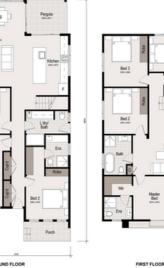

t w

Lot width: 10m

## Land Price: \$795,000

## LUXURY INCLUSION HIGHLIGHTS:

- Architecture modern façade design
- SMARTPANEL structural steel and 90mm LGS steel frame system.
- 2700mm ground floor ceiling height, 2500mm first floor ceiling height
- Glass Balustrade Stair subject to design
  Double glazed window
- 600x600 tiles flooring to GF and engineered timber flooring to FF
- 40mm stone benchtop with waterfall edge to kitchen
- Niches to bathroom and ensuite shower
- 900mm stainless steel Kleenmaid cooktop, oven and rangehood
- DAIKIN Ducted air conditioning (2-zone)
- Full LED downlights throughout.
- Fully walll-to-ceiling in all bathrooms & Ensuite
- Mailbox, flyscreen and clothing line included
- Full turnkey package: coloured concrete driveway and soft landscaping included





SEVENSTAR

M

0

E S



Bed 4







## PREMIUM INCLUSIONS

- ✓ Fixed site costs, no surprises
- ✓ 2700mm raised ground ceiling height
- ✓ DAIKIN 2-Zone Ducted Air conditioner
- ✓ Generously turfed and landscaped
- ✓ 40mm stone benchtop with waterfall edge to kitchen
- 600x600 tiled flooring to GF and engineered timber floor throughout Superior fittings and fixtures
- / LED Downlights throughout
- Full wall tiling to all bathrooms and ensuite
- Niches to bathroom and ensuite showers

- ✓ Glass Balustrade Stair subject to design
- ✓ Double glazed window meets the new 7star Basix standard
- Flyscreens provided to all windows & quality roller blinds throughout
- Colour through concrete driveway
- / Clothesline & letterbox
- Multi-coat paint system
- All homes include 7 Star BASIX requiremen