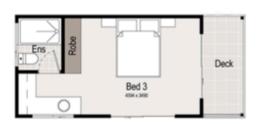

\$795,000

## LUXURY INCLUSION HIGHLIGHTS:

- Architecture modern façade design
- SMARTPANEL structural steel and 90mm LGS steel frame system.
- 2700mm ground floor ceiling height, 2500mm first floor ceiling height
- Glass Balustrade Stair subject to design
  Double glazed window
- 600x600 tiles flooring to GF and engineered timber flooring to FF
- 40mm stone benchtop with waterfall edge to kitchen
- Niches to bathroom and ensuite shower
- 900mm stainless steel Kleenmaid cooktop, oven and rangehood
- DAIKIN Ducted air conditioning (2-zone)
- Full LED downlights throughout.
- Fully walll-to-ceiling in all bathrooms & Ensuite
- Mailbox, flyscreen and clothing line included
- Full turnkey package: coloured concrete driveway and soft landscaping included





SEVENSTAR

M

0

E S



Bed 4







## PREMIUM INCLUSIONS

- ✓ Fixed site costs, no surprises
- ✓ 2700mm raised ground ceiling height
- ✓ DAIKIN 2-Zone Ducted Air conditioner
- ✓ Generously turfed and landscaped
- ✓ 40mm stone benchtop with waterfall edge to kitchen
- 600x600 tiled flooring to GF and engineered timber floor throughout Superior fittings and fixtures
- / LED Downlights throughout
- Full wall tiling to all bathrooms and ensuite
- Niches to bathroom and ensuite showers

- ✓ Glass Balustrade Stair subject to design
- ✓ Double glazed window meets the new 7star Basix standard
- Flyscreens provided to all windows & quality roller blinds throughout
- Colour through concrete driveway
- / Clothesline & letterbox
- Multi-coat paint system
- All homes include 7 Star BASIX requirements
- Professionally selected extern