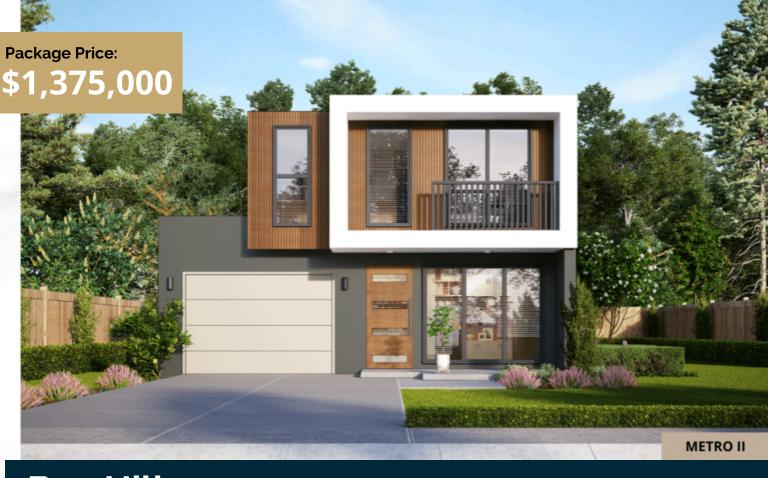

**Box Hill The hills of Carmel** Blueg Land Registered Gemini 27 D&S

Bluegate Street

Lot: 4522 7₽ 4.5 ≠ 1₽

## Land: 320m<sup>2</sup> House: 252.5m<sup>2</sup> Lot w

Lot width: 10m

## Land Price: \$795,000

## LUXURY INCLUSION HIGHLIGHTS:

- Architecture modern façade design
- SMARTPANEL structural steel and 90mm LGS steel frame system.
- 2700mm ground floor ceiling height, 2500mm first floor ceiling height
- Glass Balustrade Stair subject to design
  Double glazed window
- 600x600 tiles flooring to GF and engineered timber flooring to FF
- 40mm stone benchtop with waterfall edge to kitchen
- Niches to bathroom and ensuite shower
- 900mm stainless steel Kleenmaid cooktop, oven and rangehood
- DAIKIN Ducted air conditioning (2-zone)
- Full LED downlights throughout.
- Fully walll-to-ceiling in all bathrooms & Ensuite
- Mailbox, flyscreen and clothing line included
- Full turnkey package: coloured concrete driveway and soft landscaping included