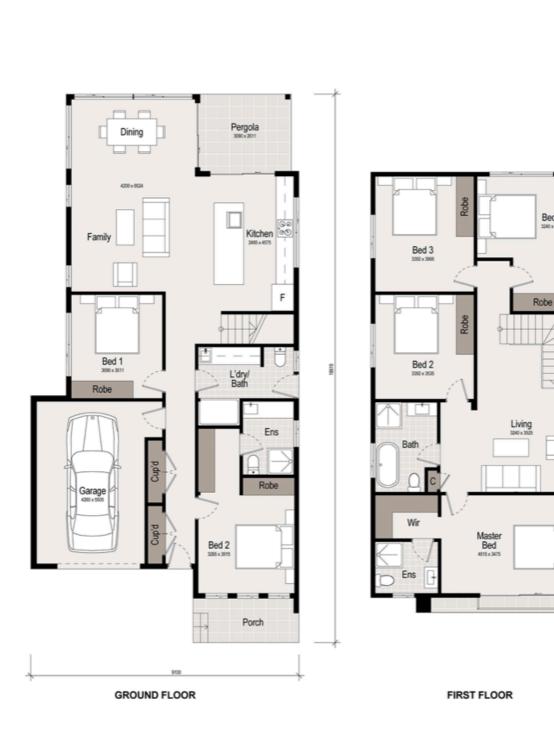

e: \$795,000

## LUXURY INCLUSION HIGHLIGHTS:

- Architecture modern façade design
- SMARTPANEL structural steel and 90mm LGS steel frame system.
- 2700mm ground floor ceiling height, 2500mm first floor ceiling height
- Glass Balustrade Stair subject to design
  Double glazed window
- 600x600 tiles flooring to GF and engineered timber flooring to FF
- 40mm stone benchtop with waterfall edge to kitchen
- Niches to bathroom and ensuite shower
- 900mm stainless steel Kleenmaid cooktop, oven and rangehood
- DAIKIN Ducted air conditioning (2-zone)
- Full LED downlights throughout.
- Fully walll-to-ceiling in all bathrooms & Ensuite
- Mailbox, flyscreen and clothing line included
- Full turnkey package: coloured concrete driveway and soft landscaping included





SEVENSTAR

M

0

E S



Bed 4







## PREMIUM INCLUSIONS

- ✓ Fixed site costs, no surprises
- ✓ 2700mm raised ground ceiling height
- ✓ DAIKIN 2-Zone Ducted Air conditioner
- ✓ Generously turfed and landscaped
- ✓ 40mm stone benchtop with waterfall edge to kitchen
- 600x600 tiled flooring to GF and engineered timber floor throughout Superior fittings and fixtures
- / LED Downlights throughout
- Full wall tiling to all bathrooms and ensuite
- Niches to bathroom and ensuite showers

- ✓ Glass Balustrade Stair subject to design
- ✓ Double glazed window meets the new 7star Basix standard
- Flyscreens provided to all windows & quality roller blinds throughout
- Colour through concrete driveway
- / Clothesline & letterbox
- Multi-coat paint system
- All homes include 7 Star BASIX requirements
- Professionally selected exte