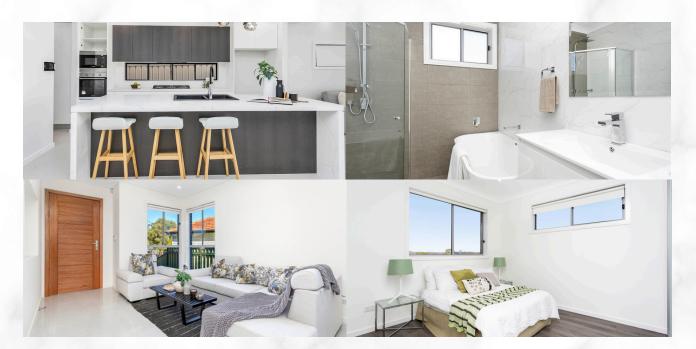

## LUXURY INCLUSION HIGHLIGHTS:

- Architecture modern façade design
- SMARTPANEL structural steel and 90mm LGS steel frame system.
- 2700mm ground floor ceiling height, 2500mm first floor ceiling height
- Glass Balustrade Stair subject to design
  Double glazed window
- 600x600 tiles flooring to GF and engineered timber flooring to FF
- 40mm stone benchtop with waterfall edge to kitchen
- Niches to bathroom and ensuite shower
- 900mm stainless steel Kleenmaid cooktop, oven and rangehood
- DAIKIN Ducted air conditioning (2-zone)
- Full LED downlights throughout.
- Fully walll-to-ceiling in all bathrooms & Ensuite
- Mailbox, flyscreen and clothing line included
- Full turnkey package: coloured concrete driveway and soft landscaping included

## PREMIUM INCLUSIONS

- ✓ Fixed site costs, no surprises
- ✓ 2700mm raised ground ceiling height
- ✓ DAIKIN 2-Zone Ducted Air conditioner
- ✓ Generously turfed and landscaped
- ✓ 40mm stone benchtop with waterfall edge to kitchen
- 600x600 tiled flooring to GF and engineered timber floor throughout Superior fittings and fixtures
- / LED Downlights throughout
- Full wall tiling to all bathrooms and ensuite
- Niches to bathroom and ensuite showers

- ✓ Glass Balustrade Stair subject to design
- ✓ Double glazed window meets the new 7star Basix standard
- Flyscreens provided to all windows & quality roller blinds throughout
- Colour through concrete driveway
- / Clothesline & letterbox
- Multi-coat paint system
- All homes include 7 Star BASIX requirements
- Professionally selected external and internal colours and materials
  - Laundry Laminated cabinetry with stone benchtop and 45L drop.in tub dishwasher