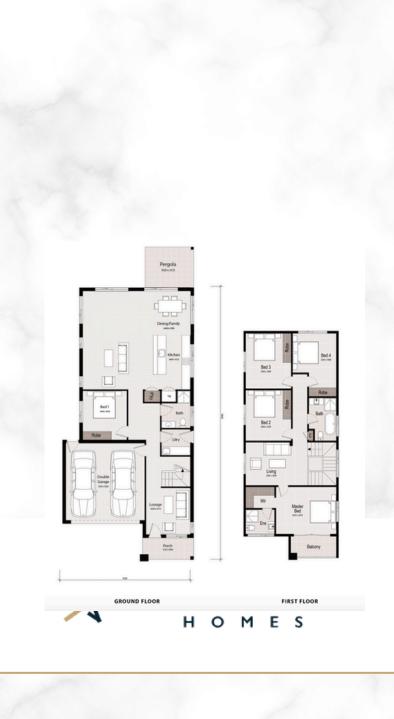

**Box Hill** The hills of Carmel

**Bluegate Street** 

Lot: 4522

Land Registered

Gardenia 26

Land: 320m<sup>2</sup>

House: 243m<sup>2</sup>

Lot width: 10m