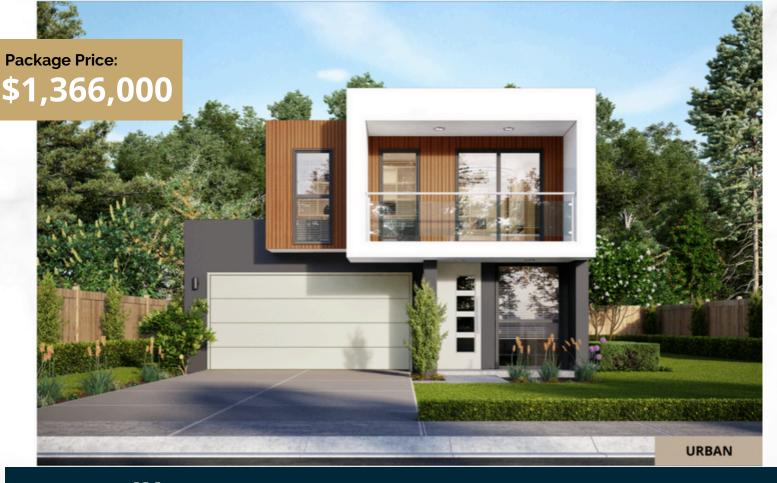

**Box Hill** The hills of Carmel

**Bluegate Street** 

Lot: 4522

Land Registered

Gardenia 26

Land: 320m<sup>2</sup>

House: 243m<sup>2</sup>

Lot width: 10m

Land Price: \$795,000