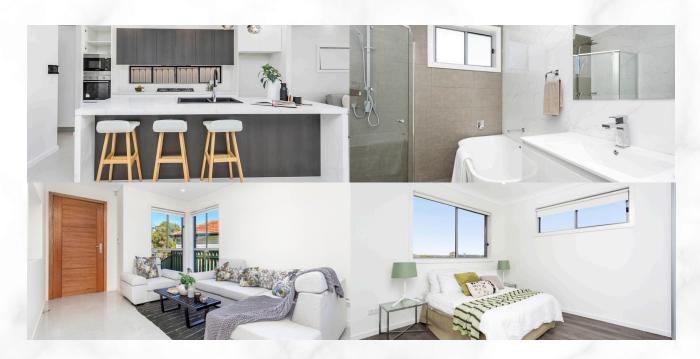

## **LUXURY INCLUSION HIGHLIGHTS:**

- Architecture modern façade design
- SMARTPANEL structural steel and 90mm LGS steel frame system.
- · 2700mm ground floor ceiling height, 2500mm first floor ceiling height
- Glass Balustrade Stair subject to design Double glazed window
- 600x600 tiles flooring to GF and engineered timber flooring to FF
- 40mm stone benchtop with waterfall edge to kitchen
- Niches to bathroom and ensuite shower
- 900mm stainless steel Kleenmaid cooktop, oven and rangehood
- DAIKIN Ducted air conditioning (2-zone)
- Full LED downlights throughout.
- Fully walll-to-ceiling in all bathrooms & Ensuite
- Mailbox, flyscreen and clothing line included
- Full turnkey package: coloured concrete driveway and soft landscaping included

## PREMIUM INCLUSIONS

- √ Fixed site costs, no surprises
- √ 2700mm raised ground ceiling height
- ✓ DAIKIN 2-Zone Ducted Air conditioner
- Generously turfed and landscaped
- 40mm stone benchtop with waterfall edge to kitchen
- √ 600x600 tiled flooring to GF and engineered timber floor throughout
- Superior fittings and fixtures
- / LED Downlights throughout
- Full wall tiling to all bathrooms and ensuite
- Niches to bathroom and ensuite showers

- ✓ Glass Balustrade Stair subject to design
- ✓ Double glazed window meets the new 7star Basix standard
- Flyscreens provided to all windows & quality roller blinds throughout
- Colour through concrete driveway
- / Clothesline & letterbox
- / Multi-coat paint system
  - All homes include 7 Star BASIX requirements
- Professionally selected external and internal colours and materials
- Laundry Laminated cabinetry with stone benchtop and 45L
- drop.in tub dishwasher