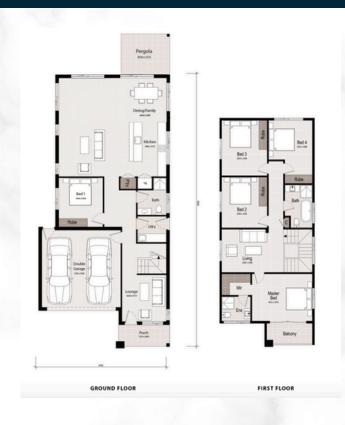

**Box Hill** The hills of Carmel

**Bluegate Street** 

Lot: 4522

Land Registered

Gardenia 26

Land: 320m<sup>2</sup>

House: 243m<sup>2</sup>

Lot width: 10m