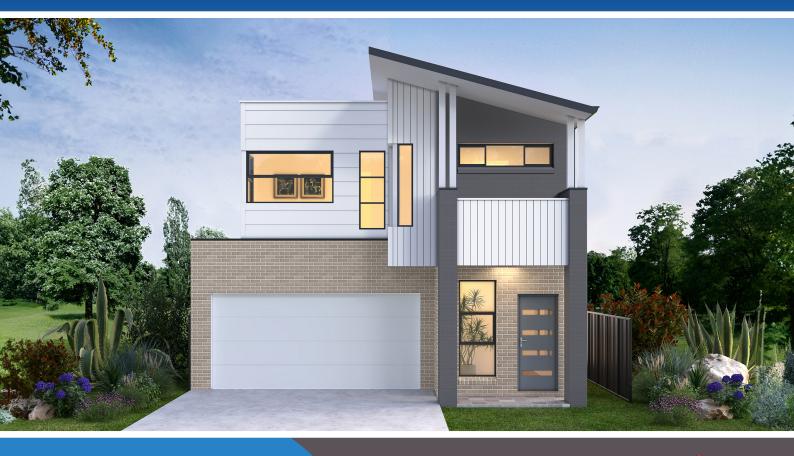

### CALYPSO 28

Ground Floor 5<sup>TH</sup> Guest Bedroom

Lots 4517, 4521-4525 Bluegate St **Hills of Carmel Estate BOX HILL** 

\$1,383,900

ref 4517.4521-4525L805k.H578.9K

kaplanhomes.com.au

June 2024

- 6.6KW solar power package.
- EV charging provision to garage.
- **Concrete COLORTOP driveway** up to garage.
- 40mm stone benchtops to kitchen.
- Glass kitchen splashback.
- Seamless undermount kitchen sink.
- Full height tiles to bathroom walls.
- Hilton glass frameless shower screens.
- Porcelain 600mm tiles to main floors.
- Valentino glass staircase with timber post & rail (2 storey homes).
- 2.7m high ceilings to ground floor.
- LED lighting throughout entire home.
- Cozy-Life electric fireplace.
- Actron ducted air conditioning.
- High gloss polyurethane kitchen.
- ✓ Westinghouse 900mm jumbo size cooker & canopy hood.
- ' Fly Screens to all windows
- In wall toilet cistern & Intelligent washer toilet
- Wall hung Noosa vanities with stone benches.
- Luxury cut pile anti-shock carpets.
- Touchscreen modern alarm system.
- Plus much much more!