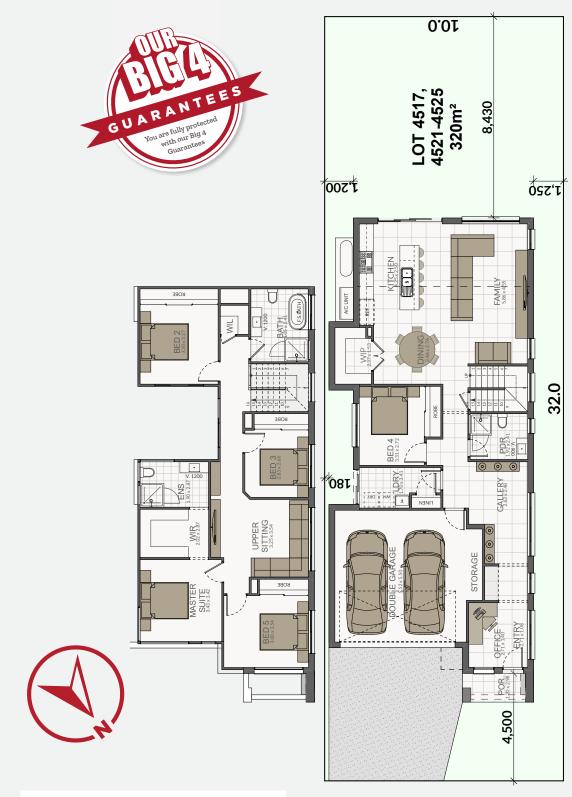

### CALYPSO 28

Ground Floor 5<sup>TH</sup> Guest Bedroom

Lots 4517, 4521-4525 Bluegate St **Hills of Carmel Estate BOX HILL** 

\$1,383,900

ref 4517.4521-4525L805k.H578.9K

kaplanhomes.com.au

June 2024

- 6.6KW solar power package.
- EV charging provision to garage.
- **Concrete COLORTOP driveway** up to garage.
- 40mm stone benchtops to kitchen.
- Glass kitchen splashback.
- Seamless undermount kitchen sink.
- Full height tiles to bathroom walls.
- Hilton glass frameless shower screens.
- Porcelain 600mm tiles to main floors.
- Valentino glass staircase with timber post & rail (2 storey homes).
- 2.7m high ceilings to ground floor.
- LED lighting throughout entire home.
- Cozy-Life electric fireplace.
- Actron ducted air conditioning.
- High gloss polyurethane kitchen.
- ✓ Westinghouse 900mm jumbo size cooker & canopy hood.
- ' Fly Screens to all windows
- In wall toilet cistern & Intelligent washer toilet
- Wall hung Noosa vanities with stone benches.
- Luxury cut pile anti-shock carpets.
- Touchscreen modern alarm system.
- Plus much much more!