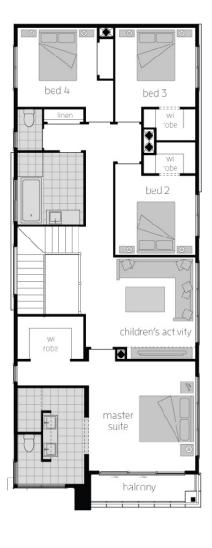

4 BED

2 BATH

2 CAR

HOUSE AREA 275.45 M<sup>2</sup> LAND SIZE 318.5 M<sup>2</sup>

\$1,406,500 (PACKAGE PRICE) \$611,500 (HOUSE PRICE) \$795,000 (LAND PRICE)

**GROUND FLOOR** 

FIRST FLOOR