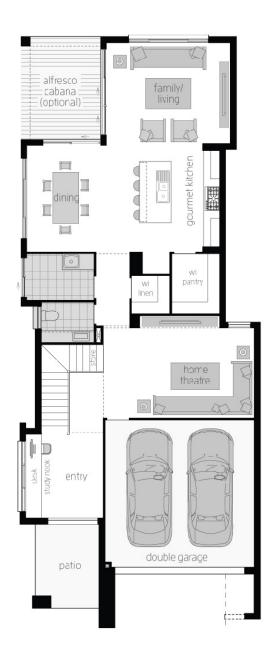

4 BED

2 BATH

2 CAR

HOUSE AREA 275.45 M<sup>2</sup> LAND SIZE 318.5 M<sup>2</sup>

\$1,406,500 (PACKAGE PRICE) \$611,500 (HOUSE PRICE) \$795,000 (LAND PRICE)

**GROUND FLOOR** 

FIRST FLOOR