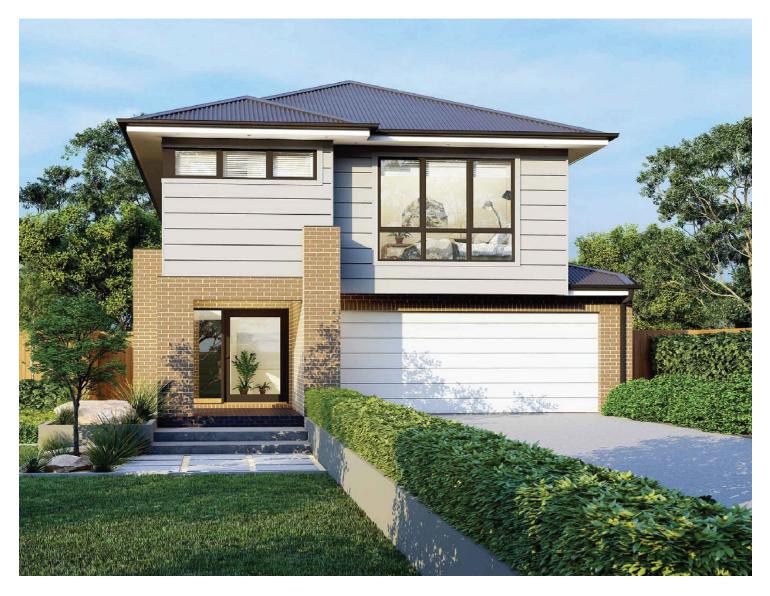

## **LOT 4546**

LANCASTER 31 | CLASSIC HOUSE & LAND PACKAGE

## **INCLUSIONS:**

- Supaloc steel framce
- Colorbond roof
- Actron reverse cycle ducted air conditioning
- Free luxury upgrade package
- 900mm kitchen appliances, incl. Fridge, washer & dryer
- 600x600 tiles or laminate flooring to living
- Carpet to bedrooms & media room
- 20mm stone benchtop to operable windows
- Alfresco cabana
- Plus much more!

4 BED

2 BATH

2 CAR

HOUSE AREA 275.45 M<sup>2</sup> LAND SIZE 318.5 M<sup>2</sup>

\$1,406,500 (PACKAGE PRICE) \$611,500 (HOUSE PRICE) \$795,000 (LAND PRICE)

**GROUND FLOOR** 

FIRST FLOOR