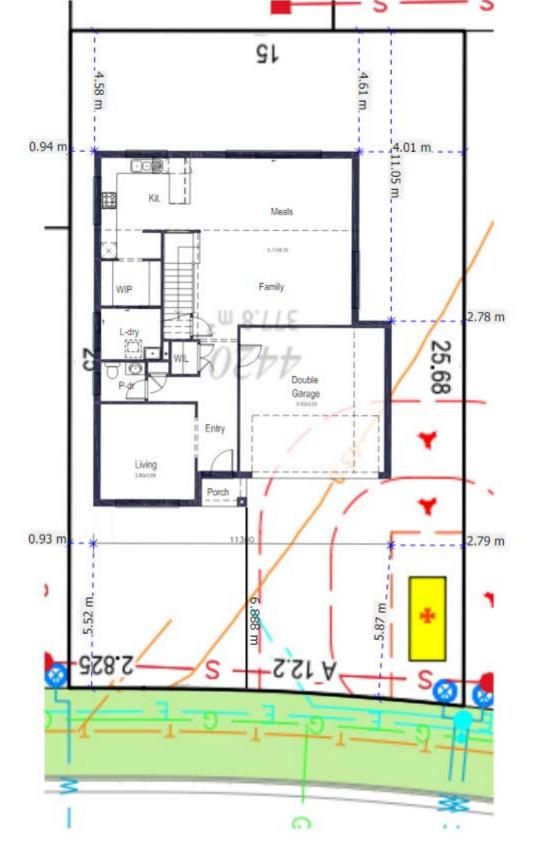

## LOT 4420

| 4 BED      | 2 BAT | H 2                  | CAR              |
|------------|-------|----------------------|------------------|
| HOUSE AREA |       | 234.                 | 6 M <sup>2</sup> |
| LAND SIZE  |       | 377.8 M <sup>2</sup> |                  |
| \$1,291    | ,700  | (PACKAG              | E PRICE)         |
| \$45       | 1,700 | (HOUSE               | PRICE)           |
| \$840      | 0,000 | (LAND P              | RICE)            |
|            |       |                      |                  |