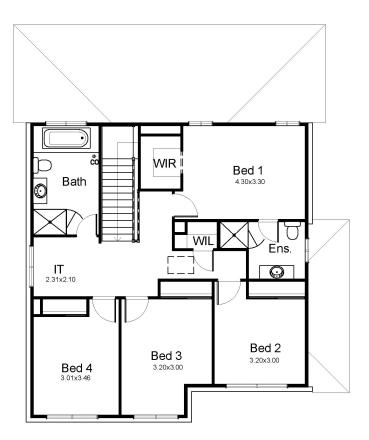

Laminated overhead cupboards with bulkheads
- Soft close drawers and doors to kitchen and bathrooms
- Stainless steel dishwasher
- Roller blinds and flyscreens to opening windows
- Floor coverings
- Fully Ducted Air Conditioning 3.3kW Solar Package and much, much more...

| 4 BED      | 2 BAT | H 2                  | CAR              |
|------------|-------|----------------------|------------------|
| HOUSE AREA |       | 234.                 | 6 M <sup>2</sup> |
| LAND SIZE  |       | 377.8 M <sup>2</sup> |                  |
| \$1,291    | ,700  | (PACKAG              | E PRICE)         |
| \$45       | 1,700 | (HOUSE               | PRICE)           |
| \$840      | 0,000 | (LAND P              | RICE)            |
|            |       |                      |                  |









## **GROUND FLOOR**

## **FIRST FLOOR**

Domaine homes

<u>mdepalo@domaineh</u>omes.com.au

-----