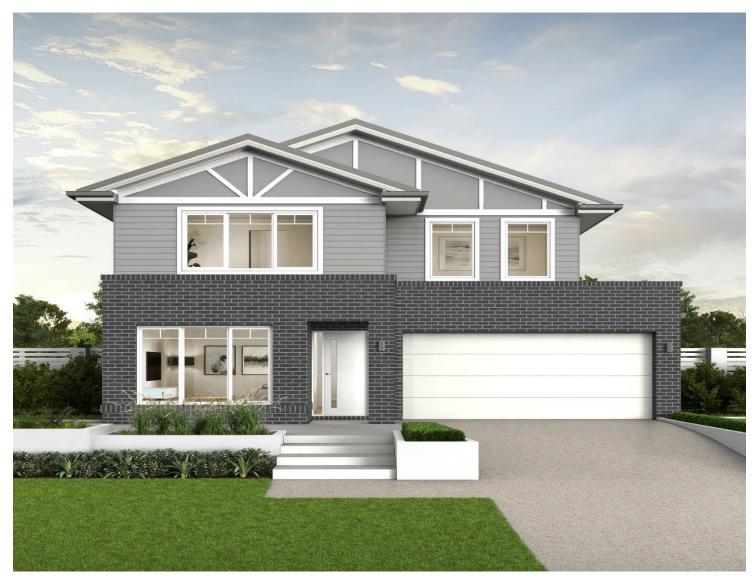

## LOT 4420

## CYPRUS 25 | LAZZARO HOUSE & LAND PACKAGE

INCLUSIONS:

- Lifetime Structural Guarantee
- Hybrid steel frame
- 900mm oven, cooktop and rangehood
- 20mm stone kitchen benchtops
- Laminated overhead cupboards with bulkheads
- Soft close drawers and doors to kitchen and bathrooms
- Stainless steel dishwasher
- Roller blinds and flyscreens to opening windows
- Floor coverings
- Fully Ducted Air Conditioning 3.3kW Solar Package and much, much more...

| 4 BED      | 2 BAT | H 2                  | CAR              |
|------------|-------|----------------------|------------------|
| HOUSE AREA |       | 234.                 | 6 M <sup>2</sup> |
| LAND SIZE  |       | 377.8 M <sup>2</sup> |                  |
| \$1,291    | ,700  | (PACKAG              | E PRICE)         |
| \$45       | 1,700 | (HOUSE               | PRICE)           |
| \$840      | 0,000 | (LAND P              | RICE)            |
|            |       |                      |                  |