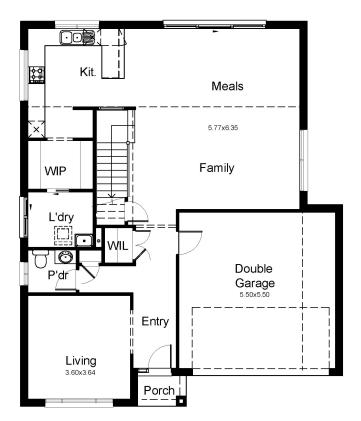

- Laminated overhead cupboards with bulkheads
- Soft close drawers and doors to kitchen and bathrooms
- Stainless steel dishwasher
- Roller blinds and flyscreens to opening windows
- Floor coverings
- Fully Ducted Air Conditioning 3.3kW Solar Package and much, much more...

| 4 BED      | 2 BAT | H 2                  | CAR              |
|------------|-------|----------------------|------------------|
| HOUSE AREA |       | 234.                 | 6 M <sup>2</sup> |
| LAND SIZE  |       | 377.8 M <sup>2</sup> |                  |
| \$1,291    | ,700  | (PACKAG              | E PRICE)         |
| \$45       | 1,700 | (HOUSE               | PRICE)           |
| \$840      | 0,000 | (LAND P              | RICE)            |
|            |       |                      |                  |









## **GROUND FLOOR**

## **FIRST FLOOR**

Domaine homes

<u>mdepalo@domaineh</u>omes.com.au

-----