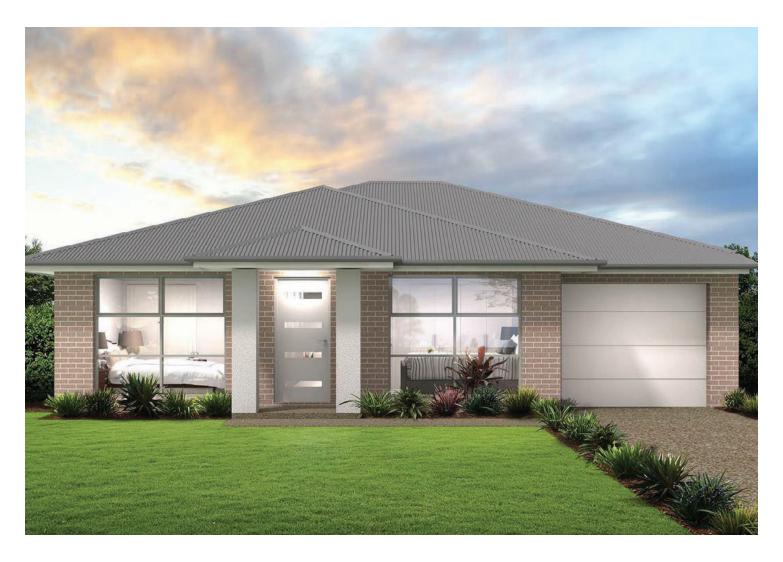

## LOT 7534

NEO 13 HOUSE & LAND PACKAGE

INCLUSIONS:

- Standard site costs and BASIX
- Coloured concrete driveway
- Panasonic ducted air conditioning
- 2600mm high ceilings to ground floor
- 20mm stone benchtops to kitchen and bathrooms
- Ceramic tiles to main living areas, carpet to the remainder
- Mirrored sliding robes
- Downlights package to main living area
- Engineered steel frames and trusses
- Colorbond roof

| 3 BED      | 1 BATH | 1 CAR                |
|------------|--------|----------------------|
| HOUSE SIZE |        | 120.7 M <sup>2</sup> |
| LAND SI    | ZE     | 270.3 M <sup>2</sup> |
| \$1,014    | ,919   | (PACKAGE PRICE)      |
| \$304      | ,919   | (HOUSE PRICE)        |
| \$710      | ,000,  | (LAND PRICE)         |
|            |        |                      |