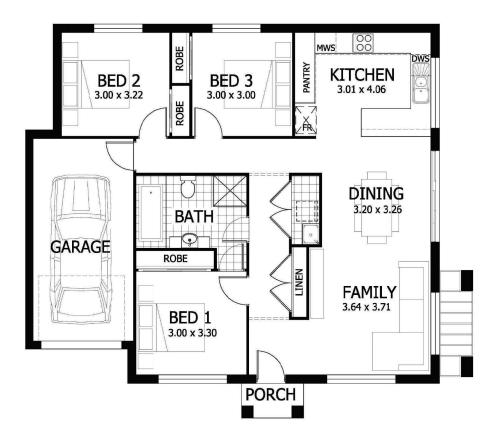

## **GROUND FLOOR**

Thrive Homes

Omar Abdullah 0448 576 986 Omar.Abdullah@rawson.com.au

| 3 BED      | 1 BATH | 1 CAR                |
|------------|--------|----------------------|
| HOUSE SIZE |        | 120.7 M <sup>2</sup> |
| LAND SI    | ZE     | 270.3 M <sup>2</sup> |
| \$1,014    | ,919   | (PACKAGE PRICE)      |
| \$304      | ,919   | (HOUSE PRICE)        |
| \$710      | ,000,  | (LAND PRICE)         |
|            |        |                      |