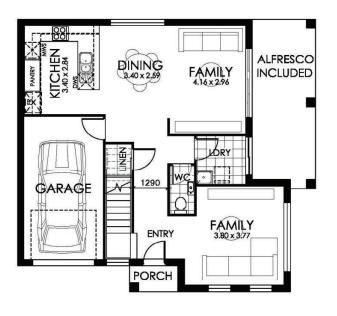

\$408,850

(HOUSE PRICE)

\$710,000

(LAND PRICE)

**GROUND FLOOR** 

**FIRST FLOOR**