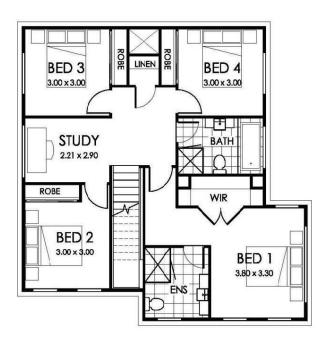

\$408,850

(HOUSE PRICE)

\$710,000

(LAND PRICE)

**GROUND FLOOR** 

**FIRST FLOOR**