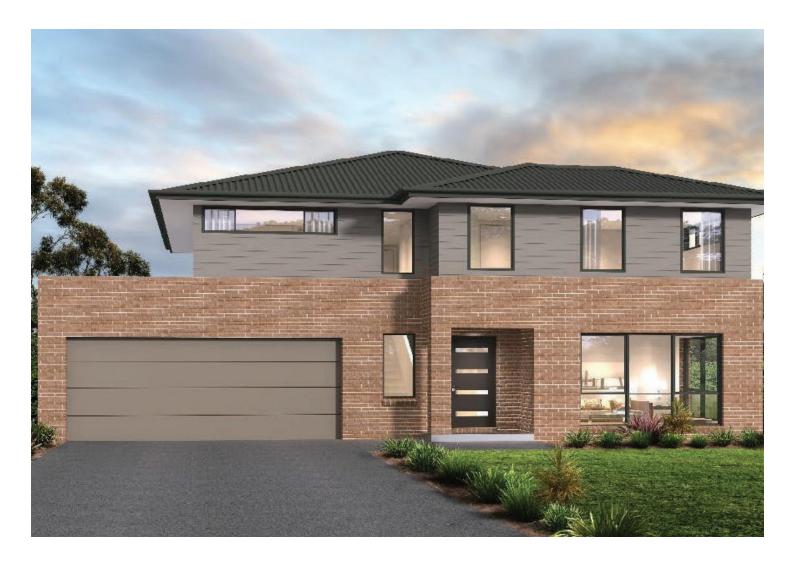

## **LOT 7534**

CASTELLO 21 **HOUSE & LAND PACKAGE** 

4 BED

**2.5 BATH** 

1 CAR

**HOUSE SIZE** 

195 M<sup>2</sup>

LAND SIZE

270.3 M<sup>2</sup>

\$1,118,850 (PACKAGE PRICE)