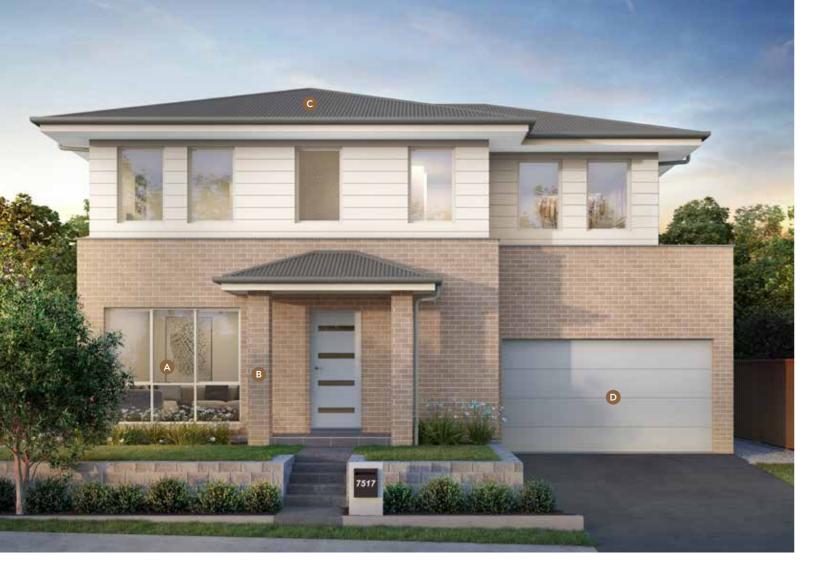

# **EXTERNAL FINISHES**

This contemporary facade has a timeless feel. This colour scheme creates a contemporary design with a natural Australian feel.

- A Fascia and Window Frames Surfmist®
- B Bricks
  Austral Everyday Engage
  (Off White Mortar, Ironed Joint)
- C Colorbond® Roof Wallaby®
- D Panel Lift Garage Door Surfmist®