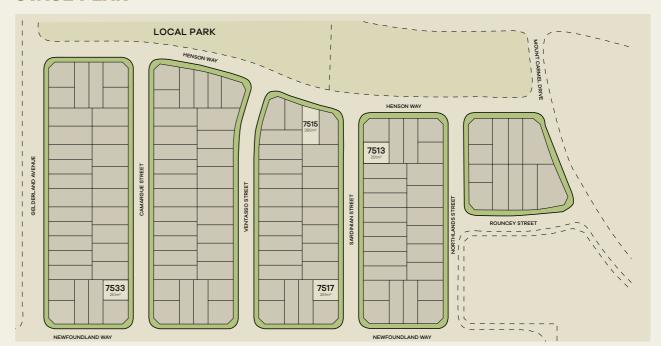

LOT 7517 \$1,150,000

\*Guaranteed Fixed Price

4 Sardinian St, Box Hill, NSW 2765

4 BED | 2.5 BATH | 1.5 CAR 251M<sup>2</sup> LAND | 171.3M<sup>2</sup> HOUSE

- COMPLETE HOME -

**FIRST FLOOR** 

### **STAGE PLAN**