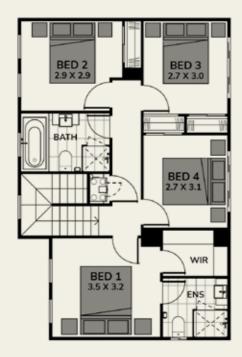

LOT 7517 \$1,150,000

\*Guaranteed Fixed Price

4 Sardinian St, Box Hill, NSW 2765

4 BED | 2.5 BATH | 1.5 CAR 251M<sup>2</sup> LAND | 171.3M<sup>2</sup> HOUSE

- COMPLETE HOME -

**FIRST FLOOR** 