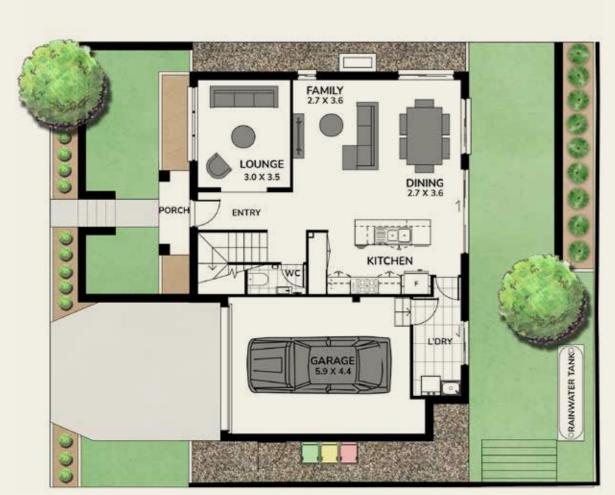

LOT 7517 \$1,150,000

\*Guaranteed Fixed Price

4 Sardinian St, Box Hill, NSW 2765

4 BED | 2.5 BATH | 1.5 CAR 251M<sup>2</sup> LAND | 171.3M<sup>2</sup> HOUSE

- COMPLETE HOME -

**FIRST FLOOR** 