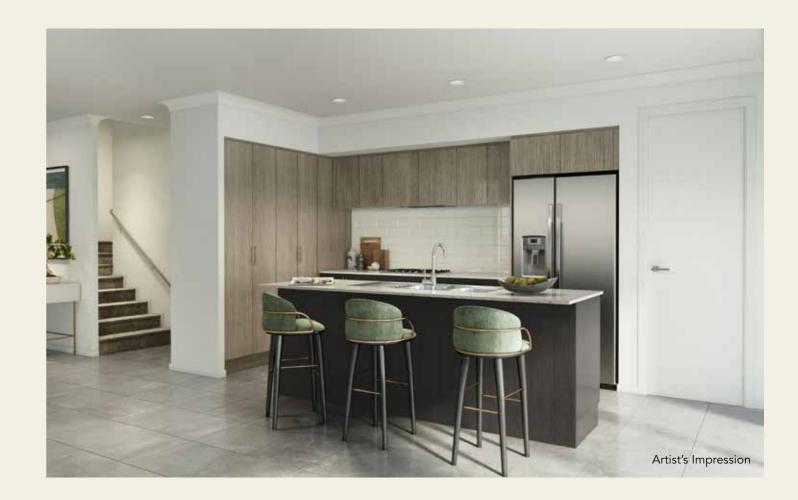

#### KITCHEN & BATHROOMS

Osprey™

**Cupboard Colour** Melamine Classic White Matt Caesarstone® Benchtop

Kitchen & Laundry Tiled Splashback United White Gloss (182174)\*

#### **FLOORING & TILING**

Main Floor and Wet Area Tiles Belga Ivory (main floor - 450 x 450)\* (wet area - 300 x 300)\*

Carpet Park Regis Bignell 40/8793

#### **KITCHEN**

accessories.

This colour scheme is a fresh, crisp, classic white scheme. The monochromatic palette allows the space to be explored and personalised with layers of soft furnishings and

A Cupboard colour Melamine Classic White Matt

**B** Benchtop Laminate Snow Fabrini Matt

C Kitchen Tiled Splashback United White Gloss (182174)\*

**D** Floor Tiles Belga Ivory\*