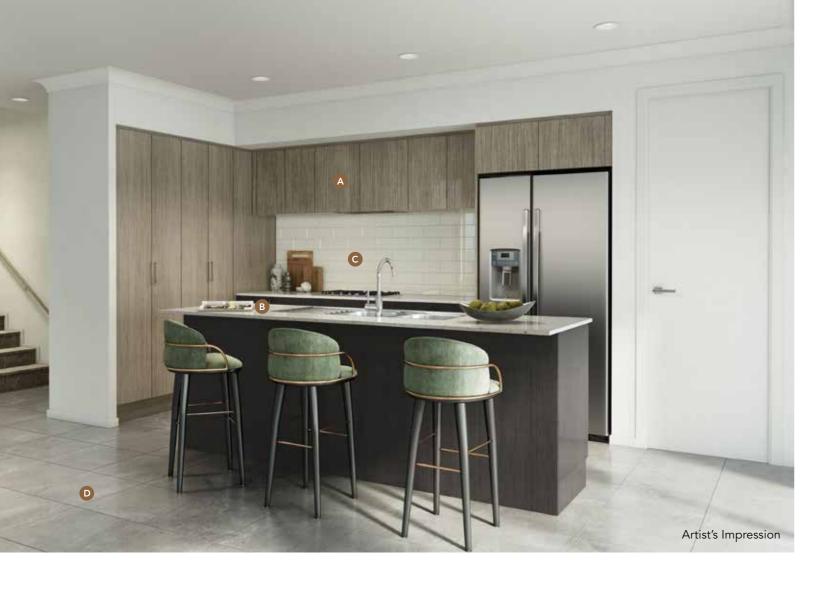

#### **KITCHEN**

accessories.

This colour scheme is a fresh, crisp, classic white scheme. The monochromatic palette allows the space to be explored and personalised with layers of soft furnishings and

A Cupboard colour Melamine Classic White Matt

**B** Benchtop Laminate Snow Fabrini Matt

C Kitchen Tiled Splashback United White Gloss (182174)\*

**D** Floor Tiles Belga Ivory\*

#### **WALLS & WINDOW FINISHES**

Wall Colour

Dulux Natural White PN1E1