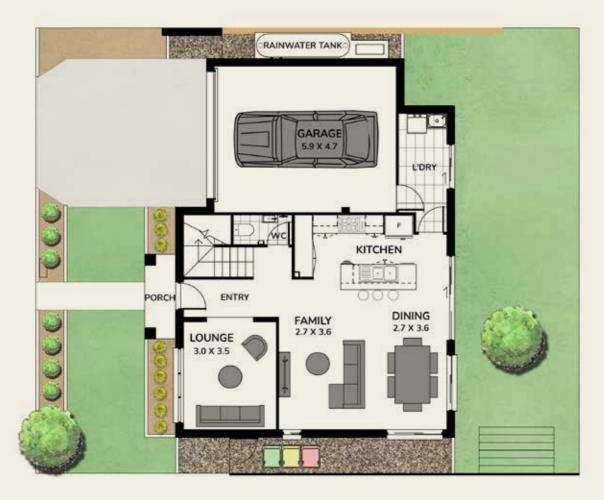

### LOT 7513 \$1,150,000 21 Sardinian St, Box Hill, NSW 2765

\*Guaranteed Fixed Price



#### Included

Landscaping Driveway 2.6m High Ceiling Ducted Air-Con Quality Appliances

# MOVE IN MID 2024! UNDER CONSTRUCTION!

4 BED | 2.5 BATH | 1.5 CAR 251M<sup>2</sup> LAND | 172.7M<sup>2</sup> HOUSE





**FIRST FLOOR** 



### **GROUND FLOOR**



### **FREE UPGRADED ITEMS**

- Landscaping (Excavation, Soft/Hard Landscape, Fencing, Retaining Walls, Clothesline)
- Ducted A/C
- Video & Audio Intercom

### **STAGE PLAN**



- 2,600mm Ceiling (G Floor)
  2,340mm Doors (G Floor)
- 2,340mm Front Door
- Extra 1 x Double Power Point in All Bedrooms
- LED Downlight (Not in Bedrooms)

- 20mm Stone Benchtop (Kitchen/Bathrooms)
- Dishwasher
- Cold Water Point to Fridge Space
- Semi Frameless
  Shower Screens
- Fly Screen





#### **EXTERNAL FINISHES**



Fascia & Window Frame Surfmist®

Bricks Austral Everyday Engage (Off White Mortar, Ironed Joint)

#### **EXTERNAL COLOURS**





**Double Storey: Cladding** Dulux Pipe Clay P16A1 (Facade Dependant)

## **EXTERNAL FINISHES**

This contemporary facade has a timeless fee