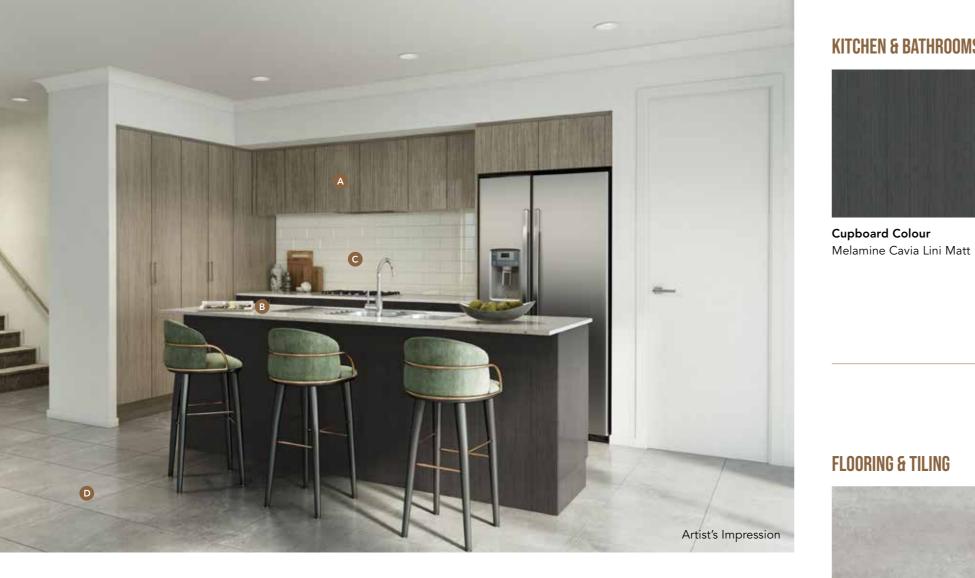

### **KITCHEN**

This colour scheme is a contemporary architectural palette that creates mood and interest.

The dark grain cabinetry with the ice snow benchtop is designed to work cohesively with the greys to achieve a tonal gradient.

- A Cupboard colour Melamine Cavia Lini Matt
- **B** Benchtop Laminate Argento Stone
- C Kitchen Tiled Splashback United White Gloss (182174)\*
- **D** Floor Tiles Belga Grey\*

#### WALLS & WINDOW FINISHES

Wall Colour Dulux Lexicon PW1G9

Kitchen & Laundry Tiled Splashback United White Gloss (182174)\*