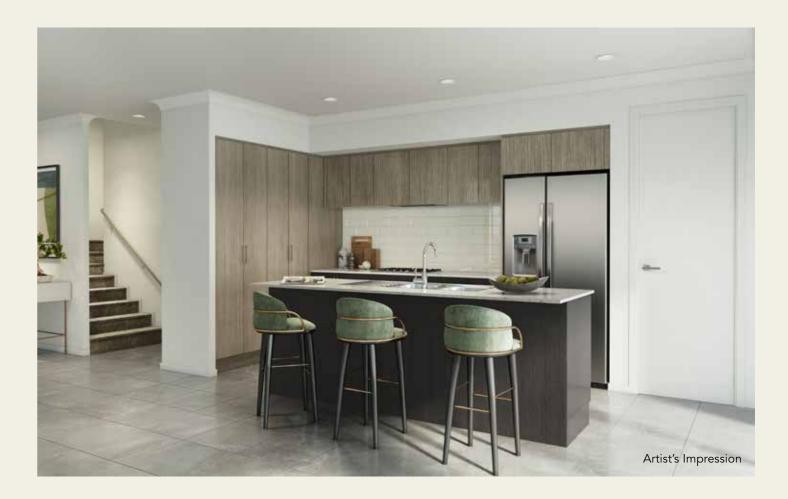

#### **KITCHEN & BATHROOMS**

Caesarstone® Benchtop Ice Snow™

### **KITCHEN**

This colour scheme is a contemporary architectural palette that creates mood and interest.

The dark grain cabinetry with the ice snow benchtop is designed to work cohesively with the greys to achieve a tonal gradient.

- A Cupboard colour Melamine Cavia Lini Matt
- **B** Benchtop Laminate Argento Stone
- C Kitchen Tiled Splashback United White Gloss (182174)\*
- **D** Floor Tiles Belga Grey\*