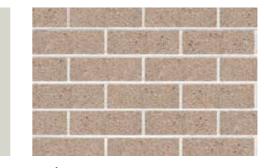

#### **EXTERNAL FINISHES**

Fascia & Window Frame Surfmist®

Bricks Austral Everyday Engage (Off White Mortar, Ironed Joint)

## **EXTERNAL FINISHES**

This contemporary facade has a timeless feel. This colour scheme creates a contemporary design with a natural Australian feel.

- A Fascia and Window Frames Surfmist®
- **B** Bricks Austral Everyday Engage (Off White Mortar, Ironed Joint)
- C Colorbond<sup>®</sup> Roof Wallaby®
- D Panel Lift Garage Door Surfmist®