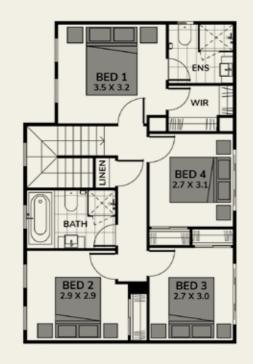

# MOVE IN MID 2024! UNDER CONSTRUCTION!

4 BED | 2.5 BATH | 1.5 CAR 251M<sup>2</sup> LAND | 172.7M<sup>2</sup> HOUSE

**FIRST FLOOR** 