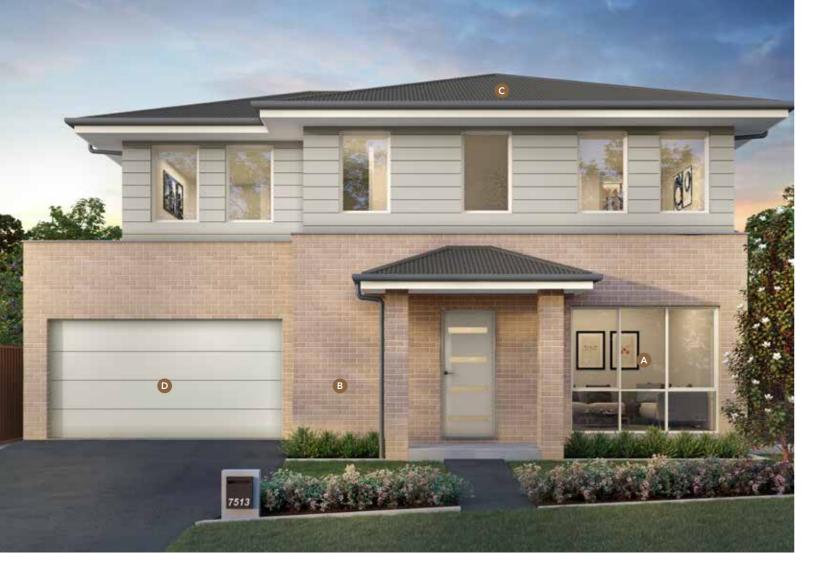

#### **EXTERNAL FINISHES**

Fascia & Window Frame Surfmist®

Bricks Austral Everyday Engage (Off White Mortar, Ironed Joint)

#### **EXTERNAL COLOURS**

**Double Storey: Cladding** Dulux Pipe Clay P16A1 (Facade Dependant)

## **EXTERNAL FINISHES**

This contemporary facade has a timeless feel. This colour scheme creates a contemporary design with a natural Australian feel.

- A Fascia and Window Frames Surfmist®
- **B** Bricks Austral Everyday Engage (Off White Mortar, Ironed Joint)
- C Colorbond<sup>®</sup> Roof Wallaby®
- D Panel Lift Garage Door Surfmist®

#### ROOFING

Colorbond® Roof Wallaby®

Gutter Wallaby®

Slimline Panel Lift Garage Door Surfmist®

Dulux Pipe Clay Quarter (P16A1Q)

Driveway Charcoal