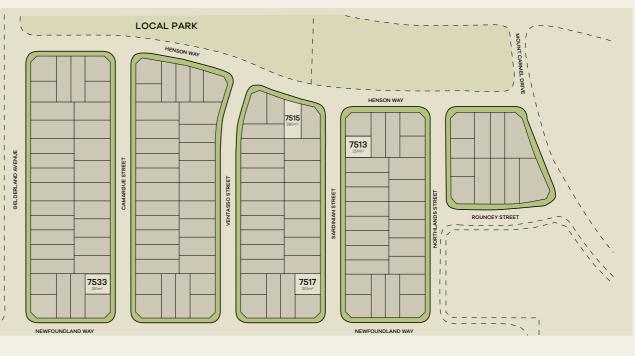

### LOT 7513 \$1,150,000 21 Sardinian St, Box Hill, NSW 2765

\*Guaranteed Fixed Price