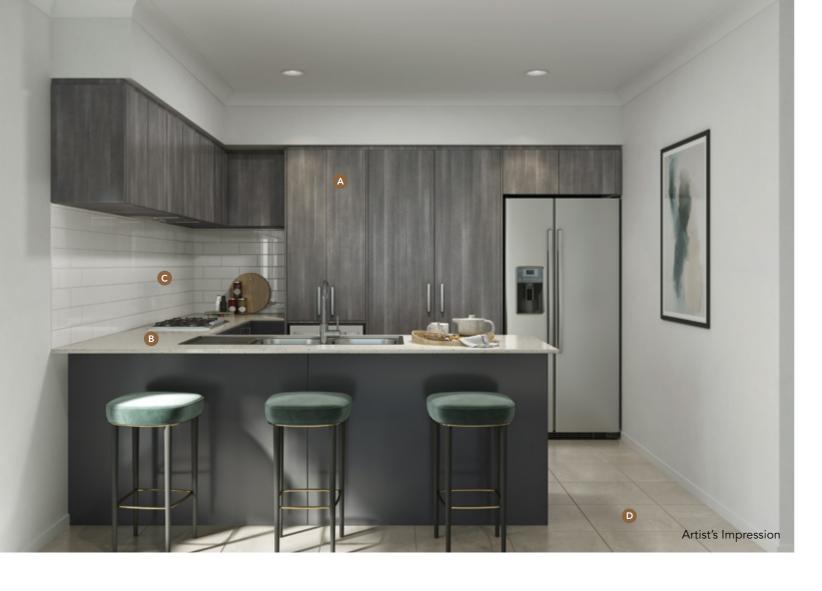

### **KITCHEN**

This urban, contemporary scheme is developed using a blend of graphite greys and glossy whites.

The on-trend materials are used to enhance the space to create a high contrast environment, with the use of mid-tone tiles to bring in elements of warmth.

#### A Cupboard colour

Melamine Cinder Matt

## B Benchtop Laminate Classic White Matt

- C Kitchen Tiled Splashback United Pumice Gloss (1006457)
- D Floor Tiles
  Belga Taupe