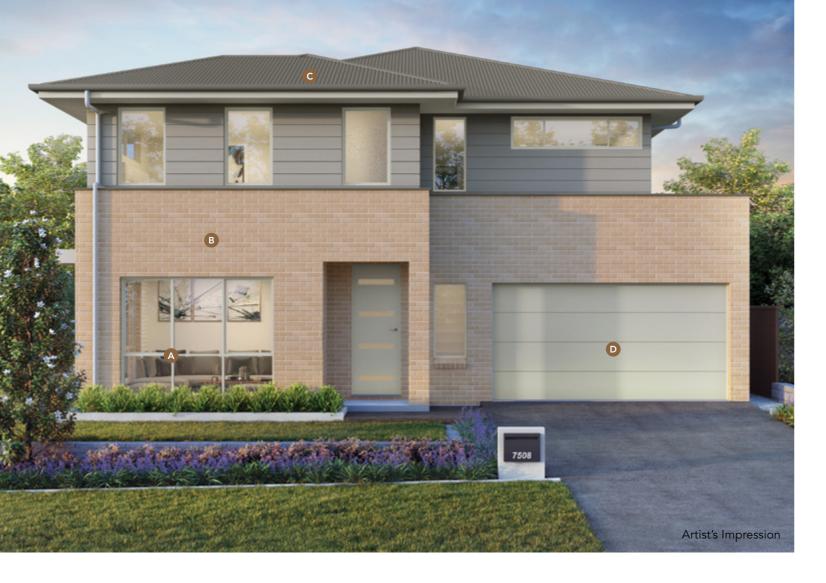

# **EXTERNAL FINISHES**

This contemporary facade has a timeless feel. This colour scheme creates a contemporary design with a natural Australian feel.

- A Fascia and Window Frames
  Surfmist®
- B Bricks
  Austral Everyday Engage
  (Off White Mortar, Ironed Joint)
- C Colorbond® Roof Wallaby®
- D Panel Lift Garage Door Surfmist®