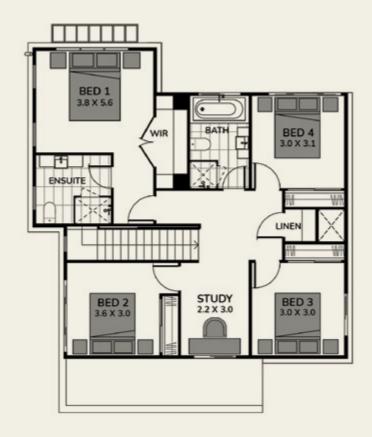

# **LOT 7508**

10 Henson Way, Box Hill, NSW 2765

4 BED | 2.5 BATH | 1.5 CAR 279M<sup>2</sup> LAND | 208.8M<sup>2</sup> HOUSE CARMEL ONE
- COMPLETE HOME -

- Video & Audio Intercom
- LED Downlight (Not in Bedrooms)
- Semi Frameless **Shower Screens**
- Fly Screen
- External Tiling to Porch & Alfresco