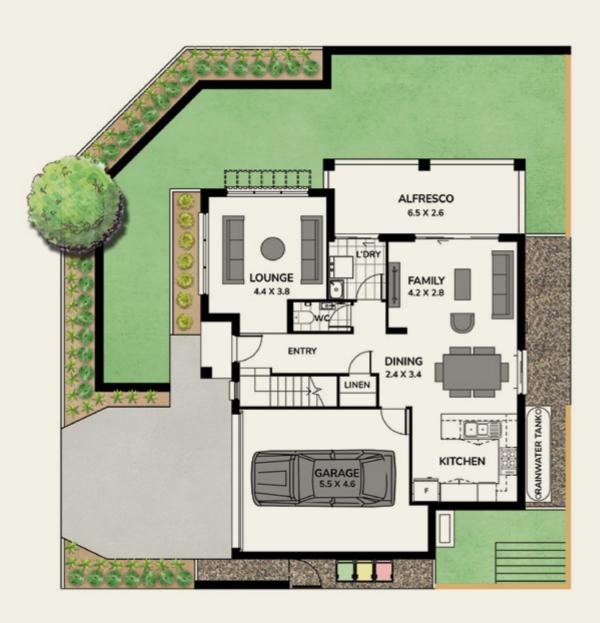

# **LOT 7508**

10 Henson Way, Box Hill, NSW 2765

4 BED | 2.5 BATH | 1.5 CAR 279M<sup>2</sup> LAND | 208.8M<sup>2</sup> HOUSE CARMEL ONE
- COMPLETE HOME -

- Video & Audio Intercom
- LED Downlight (Not in Bedrooms)
- Semi Frameless **Shower Screens**
- Fly Screen
- External Tiling to Porch & Alfresco