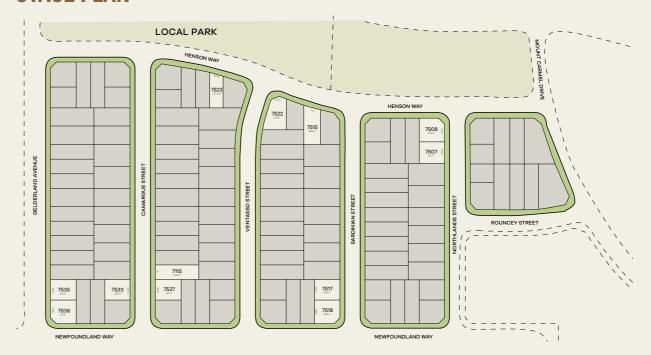

# **LOT 7508**

10 Henson Way, Box Hill, NSW 2765





4 BED | 2.5 BATH | 1.5 CAR 279M<sup>2</sup> LAND | 208.8M<sup>2</sup> HOUSE CARMEL ONE
- COMPLETE HOME -







- Video & Audio Intercom
- LED Downlight (Not in Bedrooms)
- Semi Frameless **Shower Screens**
- Fly Screen
- External Tiling to Porch & Alfresco

## **STAGE PLAN**









#### **EXTERNAL FINISHES**



Fascia & Window Frame Surfmist®

Bricks
Austral Everyday Engage
(Off White Mortar, Ironed Joint)

Slimline Panel Lift Garage Door

#### **EXTERNAL COLOURS**



**Double Storey: Cladding** Dulux Pipe Clay (P16A1Q) (Facade Dependant)



Front Door
Dulux Pipe Clay Quarter (P16A1Q)



**Driveway** Charcoal

# **EXTERNAL FINISHES**

This contemporary facade has a timeless feel. This colour scheme creates a contemporary design with a natural Australian feel.

- A Fascia and Window Frames
  Surfmist®
- B Bricks
  Austral Everyday Engage
  (Off White Mortar, Ironed Joint)
- C Colorbond® Roof Wallaby®
- D Panel Lift Garage Door Surfmist®

#### **ROOFING**



Colorbond® Roof Wallaby®



**Gutter** Wallaby®

### **EXTERNAL TILE**



**Alfresco and Porch Tile** Be