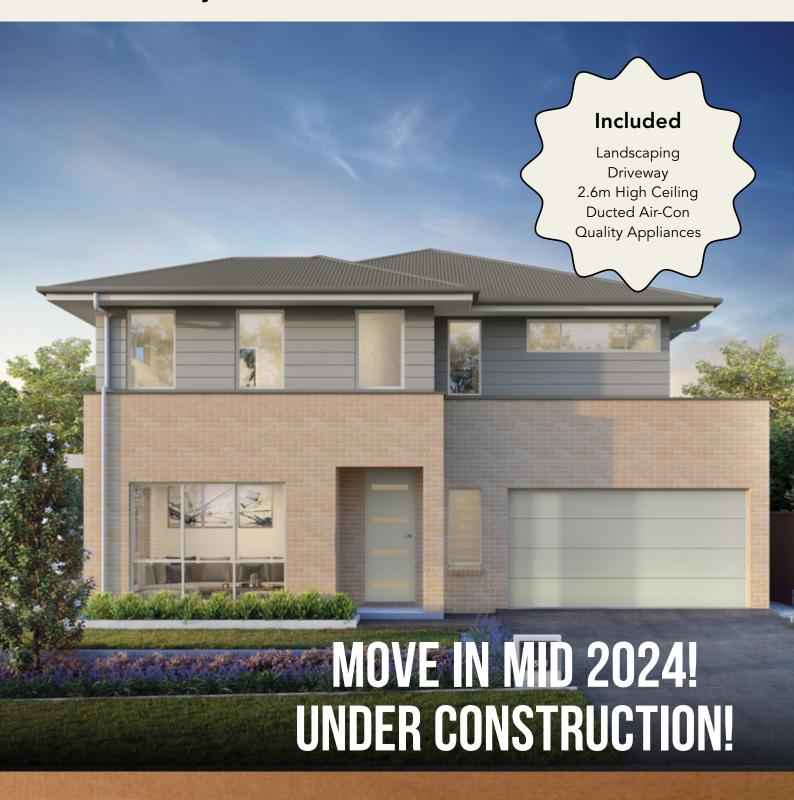

# **LOT 7508**

10 Henson Way, Box Hill, NSW 2765

4 BED | 2.5 BATH | 1.5 CAR 279M<sup>2</sup> LAND | 208.8M<sup>2</sup> HOUSE CARMEL ONE
- COMPLETE HOME -

- Video & Audio Intercom
- LED Downlight (Not in Bedrooms)
- Semi Frameless **Shower Screens**
- Fly Screen
- External Tiling to Porch & Alfresco

# ONE STEP

- House is approved and under construction.
- 10% now, 90% when you move in mid 2024.
- No interest nor progress payments during construction.