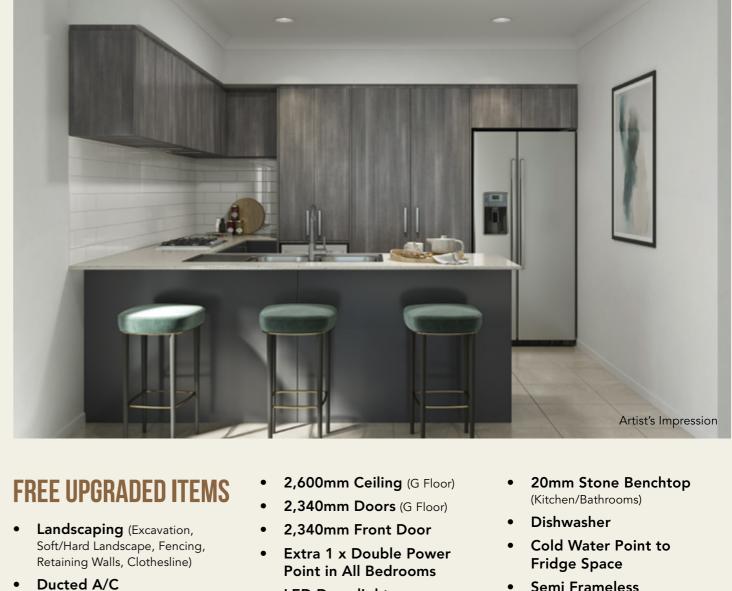

# **LOT 7508**

10 Henson Way, Box Hill, NSW 2765

4 BED | 2.5 BATH | 1.5 CAR 279M<sup>2</sup> LAND | 208.8M<sup>2</sup> HOUSE CARMEL ONE
- COMPLETE HOME -

- Video & Audio Intercom
- LED Downlight (Not in Bedrooms)
- Semi Frameless **Shower Screens**
- Fly Screen
- External Tiling to Porch & Alfresco

#### KITCHEN & BATHROOMS

Cupboard Colour Melamine Cinder Matt

Caesarstone® Benchtop Ocean Foam™

**Kitchen & Laundry Tiled Splashback**United Pumice Gloss (1006457)

### FLOORING & TILING

Main Floor and Wet Area Tiles Belga Taupe (main floor - 450 x 450) (wet area - 300 x 300)

Carpet Park Regis Bartlett 54/8793

Wet Area Wall Tiles Sphere White Gloss (1221637)