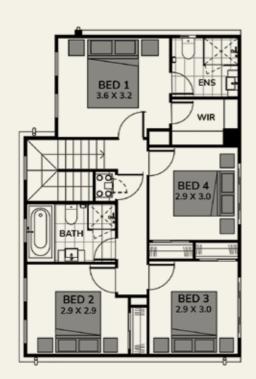

# LOT 7521

\$1,150,000 \*Guaranteed Fixed Price



22 Henson Way, Box Hill, NSW 2765



4 BED | 2.5 BATH | 1 CAR 251M<sup>2</sup> LAND | 163.8M<sup>2</sup> HOUSE





## **GROUND FLOOR**







### **UPGRADED ITEMS**

- Landscaping (Incl. Fencing)
- External Tilling to Approach and Alfresco
- LED Downlight (Living/Hallways)

- Ducted A/C
- 2,600mm Ceiling (Ground Floor)
- 2,340mm Front Door
- 2,340mm Doors (Ground Floor)
- 20mm Stone Benchtop (Kitchen/Bathrooms)

- Dishwasher
- Cold Water Point to Fridge Space
- Semi Frameless Shower Screens
- Fly Screen

## **STAGE PLAN**







#### **EXTERNAL FINISHES**



Fascia & Window Frame Surfmist®

Bricks
Austral Everyday Engage
(Off White Mortar, Ironed Joint)

**Slimline Panel Lift Garage Door** Surfmist®

#### **EXTERNAL COLOURS**



**Double Storey: Cladding** Dulux Stepney GR11



Front Door
Dulux Pipe Clay Quarter (P16A1Q)



**Driveway** Charcoal

# **EXTERNAL FINISHES**

This colour selection is a clean curated scheme.

Th