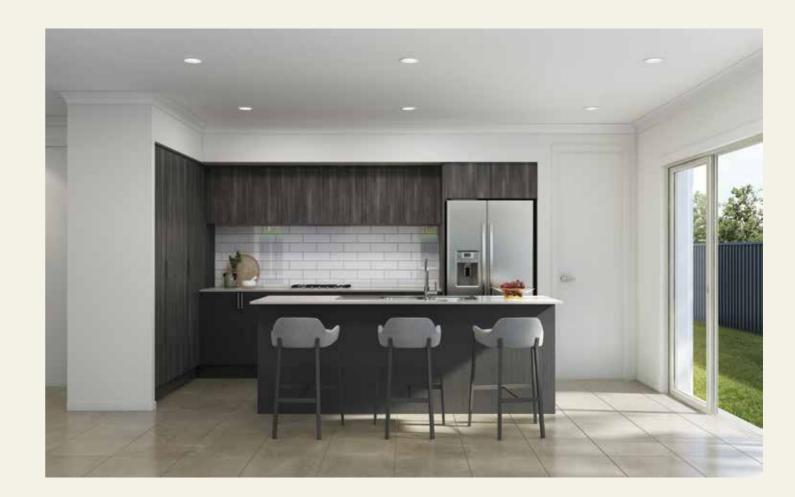

### **KITCHEN**

This colour selection is a fresh, crisp, classic white scheme.

The monochromatic palette allows the space to be explored and personalised with layers of soft furnishings and accessories.

- A Cupboard colour Melamine Cinder Matt
- B Caesarstone® Benchtop
  Ocean Foam™
- C Kitchen Tiled Splashback United Donkey Grey
- D Floor Tiles Belga Taupe