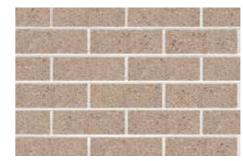

#### **EXTERNAL FINISHES**

Fascia & Window Frame Surfmist®

Bricks
Austral Everyday Engage
(Off White Mortar, Ironed Joint)

**Slimline Panel Lift Garage Door** Surfmist®

# **EXTERNAL FINISHES**

This colour selection is a clean curated scheme.

The Dune and Grey Pebble Half features on the façade create a premium, fresh and clean finish.

- A Fascia and Window Frames Surfmist®
- B Bricks
  Austral Everyday Engage
  (Off White Mortar, Ironed Joint)
- C Colorbond® Roof
  Wallaby®
- D Panel Lift Garage Door Surfmist®