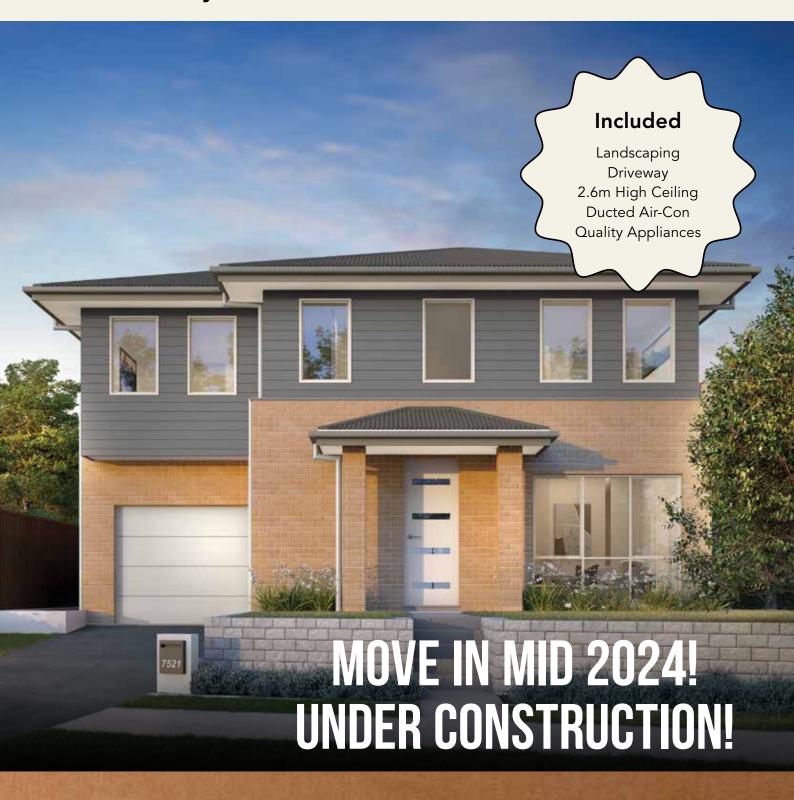

# LOT 7521

\$1,150,000 \*Guaranteed Fixed Price

22 Henson Way, Box Hill, NSW 2765

4 BED | 2.5 BATH | 1 CAR 251M<sup>2</sup> LAND | 163.8M<sup>2</sup> HOUSE

# ONE STEP

- House is approved and under construction.
- 10% now, 90% when you move in mid 2024.
- No interest nor progress payments during construction.