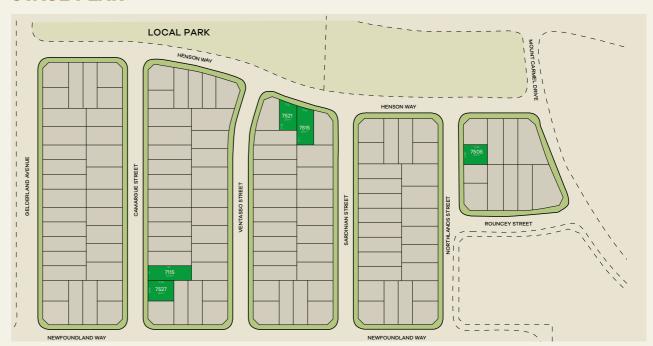

# LOT 7521

\$1,150,000 \*Guaranteed Fixed Price



22 Henson Way, Box Hill, NSW 2765



4 BED | 2.5 BATH | 1 CAR 251M<sup>2</sup> LAND | 163.8M<sup>2</sup> HOUSE





## **GROUND FLOOR**







### **UPGRADED ITEMS**

- Landscaping (Incl. Fencing)
- External Tilling to Approach and Alfresco
- LED Downlight (Living/Hallways)

- Ducted A/C
- 2,600mm Ceiling (Ground Floor)
- 2,340mm Front Door
- 2,340mm Doors (Ground Floor)
- 20mm Stone Benchtop (Kitchen/Bathrooms)

- Dishwasher
- Cold Water Point to Fridge Space
- Semi Frameless Shower Screens
- Fly Screen

## **STAGE PLAN**







#### **EXTERNAL FINISHES**



Fascia & Window Frame Surfmist®

Bricks
Austral Everyday Engage
(Off White Mortar, Ironed Joint)

**Slimline Panel Lift Garage Door** Surfmist®

#### **EXTERNAL COLOURS**



**Double Storey: Cladding** Dulux Stepney GR11



Front Door
Dulux Pipe Clay Quarter (P16A1Q)



**Driveway** Charcoal

# **EXTERNAL FINISHES**

This colour selection is a clean curated scheme.

The Dune and Grey Pebble Half features on the façade create a premium, fresh and clean finish.

- A Fascia and Window Frames Surfmist®
- B Bricks
  Austral Everyday Engage
  (Off White Mortar, Ironed Joint)
- C Colorbond® Roof
  Wallaby®
- D Panel Lift Garage Door Surfmist®

#### **ROOFING**



Colorbond® Roof Wallaby®



**Gutter** Wallaby®



#### KITCHEN & BATHROOMS



Cupboard Colour Mela