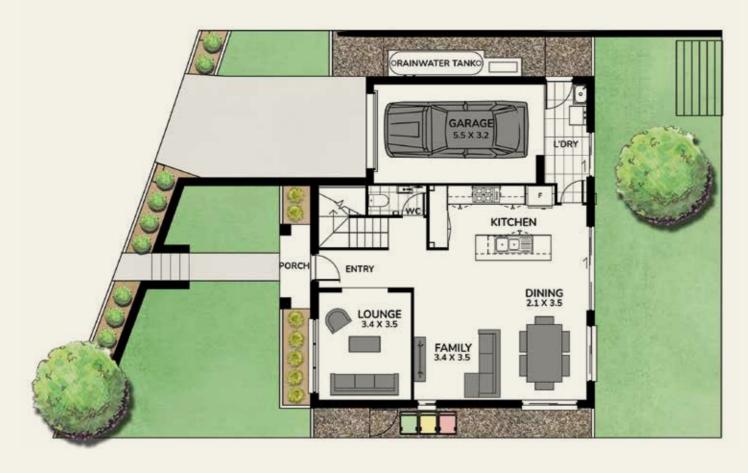

# LOT 7521

\$1,150,000 \*Guaranteed Fixed Price



22 Henson Way, Box Hill, NSW 2765



4 BED | 2.5 BATH | 1 CAR 251M<sup>2</sup> LAND | 163.8M<sup>2</sup> HOUSE





## **GROUND FLOOR**







### **UPGRADED ITEMS**

- Landscaping (Incl. Fencing)
- External Tilling to Approach and Alfresco
- LED Downlight (Living/Hallways)

- Ducted A/C
- 2,600mm Ceiling (Ground Floor)
- 2,340mm Front Door
- 2,340mm Doors (Ground Floor)
- 20mm Stone Benchtop (Kitchen/Bathrooms)

- Dishwasher
- Cold Water Point to Fridge Space
- Semi Frameless Shower Screens
- Fly Screen

## **STAGE PLAN**







#### **EXTERNAL FINISHES**



Fascia & Window Frame Surfmist®

Bricks
Austral Everyday Engage
(Off White Mortar, Ironed Joint)

**Slimline Panel Lift Garage Door** Surfmist®

#### **EXTERNAL COLOURS**



**Double Storey: Cladding** Dulux Stepney GR11



Front Door
Dulux Pipe Clay Quarter (P16A1Q)



**Driveway** Charcoal

# **EXTERNAL FINISHES**

This colour selection is a cl