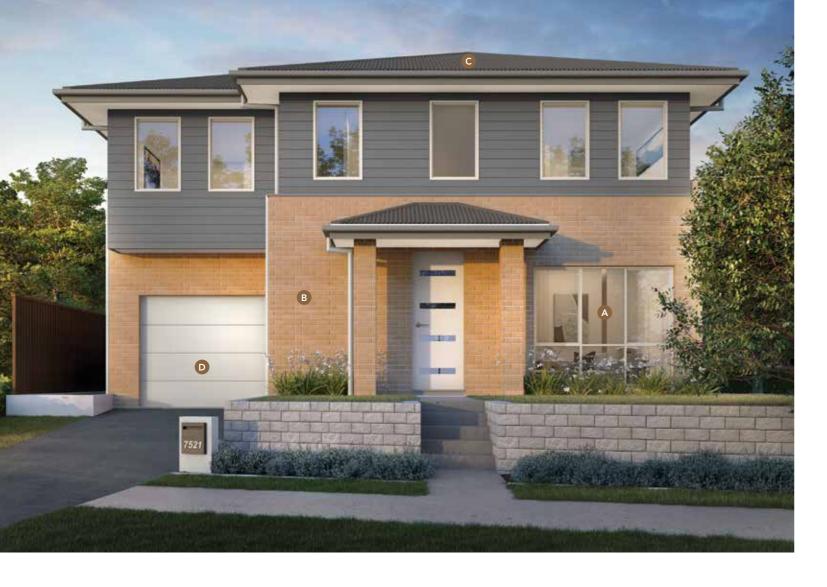

# **EXTERNAL FINISHES**

This colour selection is a clean curated scheme.

The Dune and Grey Pebble Half features on the façade create a premium, fresh and clean finish.

- A Fascia and Window Frames Surfmist®
- B Bricks
  Austral Everyday Engage
  (Off White Mortar, Ironed Joint)
- C Colorbond® Roof
  Wallaby®
- D Panel Lift Garage Door Surfmist®