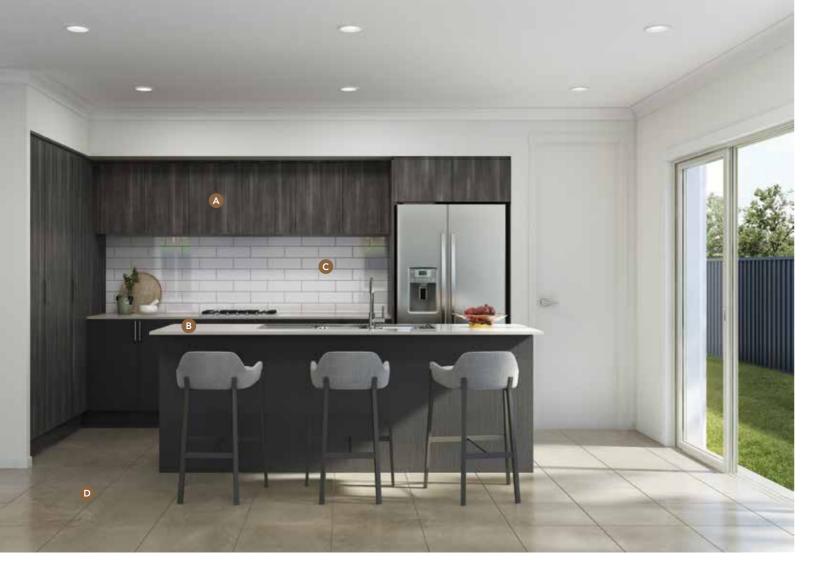

### **KITCHEN**

This colour selection is a fresh, crisp, classic white scheme.

The monochromatic palette allows the space to be explored and personalised with layers of soft furnishings and accessories.

- A Cupboard colour Melamine Cinder Matt
- B Caesarstone® Benchtop
  Ocean Foam™
- C Kitchen Tiled Splashback United Donkey Grey
- D Floor Tiles Belga Taupe